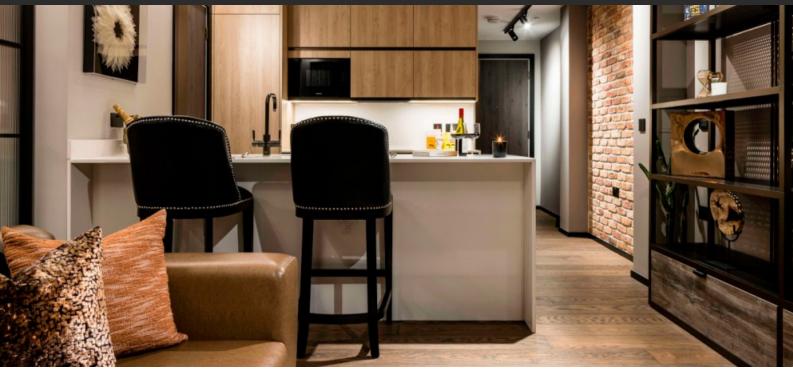

# APARTMENT IN SHOREDITCH, LONDON, UK, 1 BEDROOM, 463 SQ.FT NO. 1489

£ 699 000

# **PARAMETERS**

City London
District Shoreditch
Type Apartment
Development THE STAGE
Floor plan THE STAGE 463
SQ.FT 1BDRM

Bedrooms 1
Living space 463 ft²
To sea 216480 ft
To city center 10 ft
Completion date II quarter, 2023





#### **PROPERTY FEATURES**

#### LOCATION

Double glazed windows and

balcony doors

Close to the bus stop Prestigious district Great location In walking distance from the railway station City center Near metro Near restaurants Near Mosque Beautiful view City view Panoramic view **FEATURES** Smart Home system Video intercom Intercom Interior doors

Interior walls painted with

washable water-based paint

Ceiling spotlights

Ready to move in

- Spotlights
   LED lighting
   Walk-t