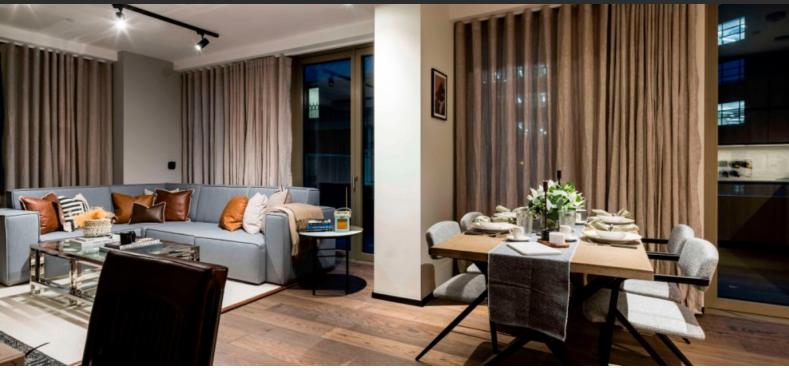

# APARTMENT IN SHOREDITCH, LONDON, UK, 3 BEDROOMS, 1569 SQ.FT NO. 1490 £2610000

#### PROPERTY FEATURES

# LOCATION

| •        | Close to the bus stop                   | ۰ | Prestigious district        | ٠ | Great location                                         | ۰ | In walking distance from the railway station |
|----------|-----------------------------------------|---|-----------------------------|---|--------------------------------------------------------|---|----------------------------------------------|
| •        | City center                             | • | Near metro                  | • | Near restaurants                                       | • | Near Mosque                                  |
| •        | City view                               | • | Panoramic view              | • | Beautiful view                                         |   |                                              |
| FEATURES |                                         |   |                             |   |                                                        |   |                                              |
| •        | Video intercom                          | • | Intercom                    | • | Smart Home system                                      | • | Interior doors                               |
| •        | Double glazed windows and balcony doors | ۰ | Balcony doors               | ۰ | Interior walls painted with washable water-based paint | ۰ | Ceiling spotlights                           |
| •        | Spotlights                              | • | LED lighting                | • | Separate rooms                                         | • | Separate and walk-through rooms              |
| ۰        | Heated towel rail                       | ۰ | Shower cabin in bathrooms   | ۰ | Bathroom furniture                                     | ۰ | Rain shower                                  |
| •        | Fitted sanitary ware                    | • | Full bathroom               | • | Several bathrooms                                      | • | Balcony                                      |
| •        | 2 balconies                             | • | TV                          | • | Telephone                                              | • | Wi-Fi                                        |
| •        | Internet                                | • | Satellite television        | • | Cable ready                                            | • | Central A/C                                  |
| •        | Washing machine                         | • | Fridge                      | • | Microwave oven                                         | • | Dryer                                        |
| •        | Cooker hood                             | • | Oven                        | • | Cooker                                                 | • | Dishwasher                                   |
| •        | Built-in kitchen                        | • | Built in Kitchen Appliances | • | Bathroom Furniture                                     | • | Built-in closet                              |
| •        | Partly furnished                        | • | Parquet                     | • | Ceramic tile in bathrooms                              | • | Floor heating in bathrooms                   |
| •        | Finished                                | • | Ready to move in            | • | Exclusive interior design                              | • | American kitchen                             |
| •        | Open-plan kitchen                       | • | Luxury real estate          | • | Premium class                                          | • | At the final stage of construction           |
|          | Mortaage                                |   |                             |   |                                                        |   |                                              |