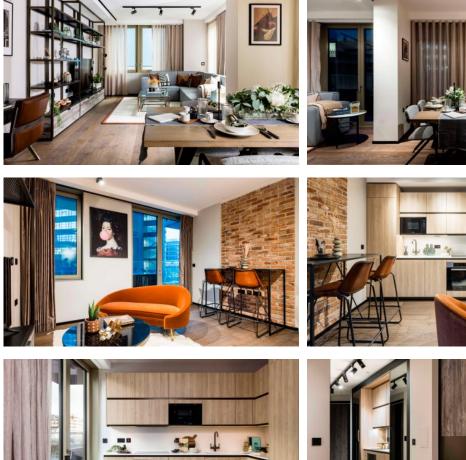

e hall         | ۰ | Area for keeping strollers and bicycles on every floor | • | Hobby room            | • | Cinema          |
| • | Bowling                 | • | Mini club                                              | • | Recreation room       | • | Recreation area |
| • | Fitness room            | • | Pilates and yoga room                                  | • | Table tennis          | • | Private Gym     |
| • | Elevator in every block | • | Underground parking lot                                |   |                       |   |                 |



### OUTDOOR FEATURES

- CCTV
- Keycard entry system
- Decorative lighting
- Transport accessibility

- Social and commercial facilities
- Well-developed facilities
- Mini golf course
- Football pitch

# London Real estate

# PHOTO GALLERY





5