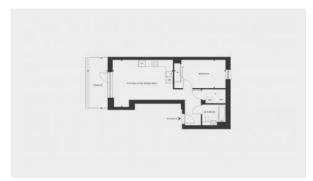

### **PARAMETERS**

City London
District Beckton
Type Apartment
Development INDIGO HOUSE
Floor plan INDIGO HOUSE 552
SQ.FT 1 BDRM

Bedrooms1Living space552 ft²To sea178464 ftTo city center42768 ftCompletion dateI quarter, 2024