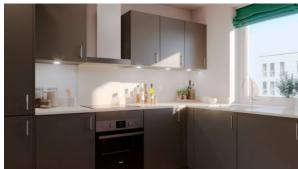

ate rooms
   Heated towel rail
- Shower cabin in bathrooms
   Fitted sanitary ware
   Full bathroom
   Terrace
- Telephone
   Internet
   Washing machine
   Fridge
- Dryer
   Oven
   Cooker
   Dishwasher
- Built-in kitchen
   Built-in closet
   Laminate Flooring
   Floor heating in all rooms
- Finished
   Ready to move in
   American kitchen
   Comfort +
- At the final stage of construction Mortgage

## INDOOR FACILITIES

- Area for keeping strollers and
   Lobby in Building
   Fitness room
   Private Gym bicycles on every floor
- Elevator in every block

#### **OUTDOOR FEATURES**

- Gated community
   Decorative lighting
   Transport accessibility
   Social and commercial facilities
- Car park
   Concierge
   Promenade with amenities
   Well-developed facilities



# PHOTO GALLERY