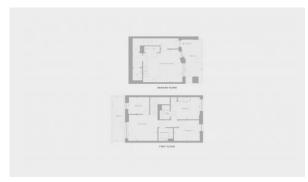

## **PARAMETERS**

City London
District Beckton
Type Duplex
Development INDIGO HOUSE
Floor plan INDIGO HOUSE 1268
SQ.FT 3 BDRM

DUPLEX

Bedrooms3Living space1268 ft²To sea178464 ftTo city center42768 ftCompletion dateI quarter, 2024