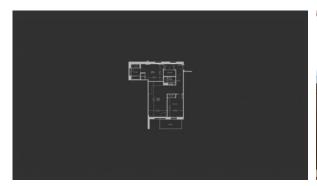

### **PARAMETERS**

City London
District Brixton
Type Apartment
Development BRIXTON CENTRIC
Floor plan BRIXTON CENTRIC
777 SQ.FT 2BDRM

2B4P-E

Bedrooms2Living space777 ft²To sea272448 ftTo city center15840 ftCompletion dateII quarter, 2023

# PHOTO GALLERY