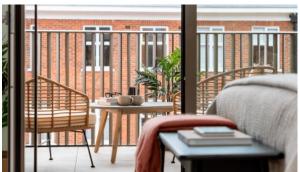

ng spotlights
   Spotlights
- LED lighting
   Separate rooms
   Heated towel rail
   Shower cabin in bathrooms
- Fitted sanitary ware
   Full bathroom
   Several bathrooms
   Balcony
- Telephone
   Internet
   Cable ready
   Washing machine
- Fridge
   Microwave oven
   Dryer
   Oven
- Cooker
   Dishwasher
   Built-in kitchen
   Carpeting
- Laminate Flooring Ceramic tile in bathrooms Floor heating in all rooms Finished
- Ready to move in
   American kitchen
   Utility room
   Comfort +
- Low budget
   At the final stage of construction
   Mortgage

#### INDOOR FACILITIES

Children-friendly
 Cafe
 Minimarket
 Bikes parking

#### **OUTDOOR FEATURES**

- Transport accessibility
   No industry facilities
   Social and commercial facilities
   Basketball ground
- Shop



# PHOTO GALLERY