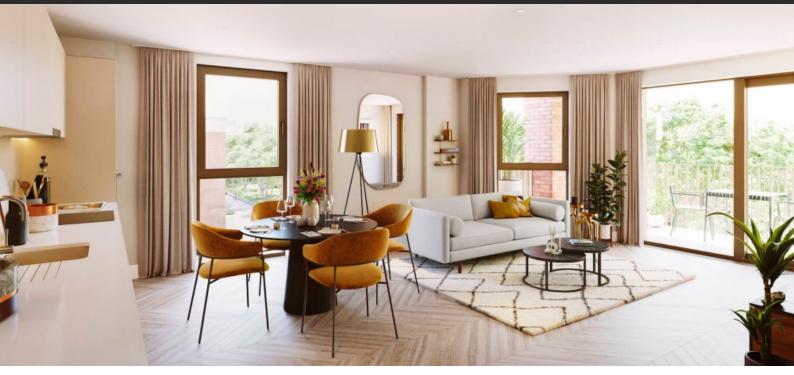

# APARTMENT IN BRIXTON, LONDON, UK, 2 BEDROOMS, 777 SQ.FT NO. 1848

£ 640 000

### **PARAMETERS**

City London
District Brixton
Type Apartment
Development BRIXTON CENTRIC
Floor plan BRIXTON CENTRIC
777 SQ.FT 2BDRM

2B4P-E

Bedrooms2Living space777 ft²To sea272448 ftTo city center15840 ftCompletion dateII quarter, 2023





## PROPERTY FEATURES

#### **LOCATION**

- Close to the bus stop
   Close to shopping malls
   Close to the kindergarten
   Close to international schools
- Great location
   In walking distance from the railway station
   Near metro
   Street view
- Courtyard view

#### **FEATURES**

- Video intercom
   Interior doors
   Double glazed windows and balcony doors
   Double glazed aluminium or plastic windows
- Balcony doors
   Interior walls painted with washable water-b