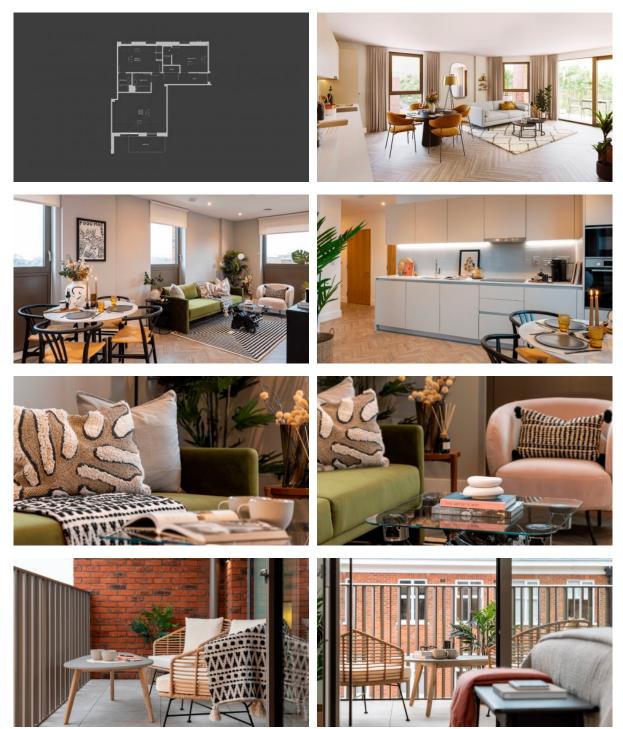

|     |                                         |   |                                               |  |  |

#### INDOOR FACILITIES

| • | Children-friendly | • | Cafe | • | Minimarket | • | Bikes parking |
|---|-------------------|---|------|---|------------|---|---------------|
|---|-------------------|---|------|---|------------|---|---------------|

## OUTDOOR FEATURES

| • | Transport accessibility | • | No industry facilities | ۰ | Social and commercial facilities | • | Basketball ground |
|---|-------------------------|---|------------------------|---|----------------------------------|---|-------------------|
|---|-------------------------|---|------------------------|---|----------------------------------|---|-------------------|

Shop

## London Real estate

## PHOTO GALLERY