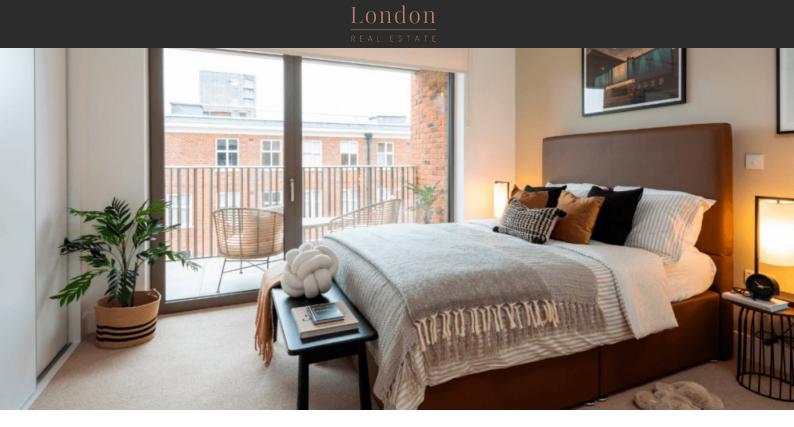

# APARTMENT IN BRIXTON, LONDON, UK, 2 BEDROOMS, 808 SQ.FT NO. 1849 £ 635 000

#### PARAMETERS

| City            | London              |
|-----------------|---------------------|
| District        | Brixton             |
| Туре            | Apartment           |
| Development     | BRIXTON CENTRIC     |
| Floor plan      | BRIXTON CENTRIC     |
|                 | 808 SQ.FT 2BDRM     |
|                 | 2B4P-D              |
| Bedrooms        | 2                   |
| Living space    | 808 ft <sup>2</sup> |
| To sea          | 272448 ft           |
| To city center  | 15840 ft            |
| Completion date | II quarter, 2023    |