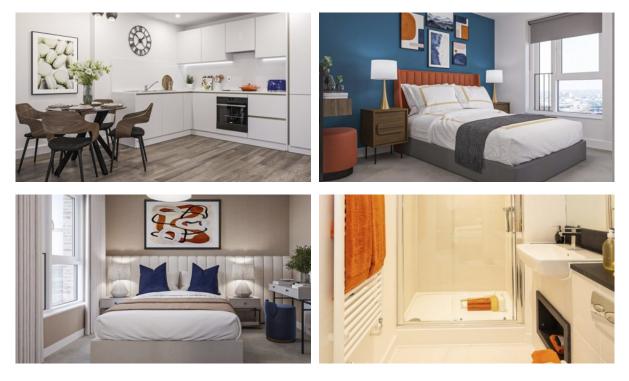

|                                              |  |
| FEATURES |                       |   |                               |   |                  |   |                                              |  |
|          | Dethas and from items |   | Delesso                       |   | Deeftemees       |   | Evilly, fitte al luitele ere                 |  |

- Bathroom furniture
  Balcony
  Roof terrace
  Fully fitted kitchen
- Modern design

#### INDOOR FACILITIES

Elevator

## OUTDOOR FEATURES

| • | Landscaped green area | • | Concierge | • | Well-developed facilities | • | Shop |
|---|-----------------------|---|-----------|---|---------------------------|---|------|
|   |                       |   |           |   |                           |   |      |

Supermarket



#### PHOTO GALLERY