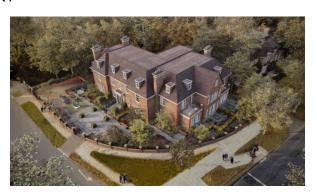

# APARTMENT IN BRENT, LONDON, UK, 2 BEDROOMS, 1475 SQ.FT NO. 1580

£ 1 985 000

### **PARAMETERS**

City London
District Brent
Type Apartment
Development 28 THE BISHOPS
AVENUE

Bedrooms 2
Living space 1475 ft²
To sea 240240 ft
To city center 29568 ft
Completion date IV quarter, 2023

### **OUTDOOR FEATURES**

Gated community Fenced area Decorative lighting Landscaped garden Landscaped green area Transport accessibility Garden