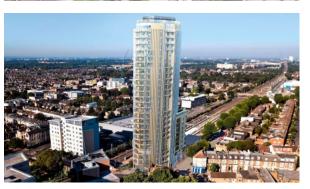

# APARTMENT IN EALING, LONDON, UK, 420 SQ.FT NO. 1568 £ 400 000

# **PARAMETERS**

City London District Ealing Type Apartment 55 WEST Development Rooms Studio Living space 420 ft<sup>2</sup> To sea 300960 ft To city center 36960 ft Completion date I quarter, 2025