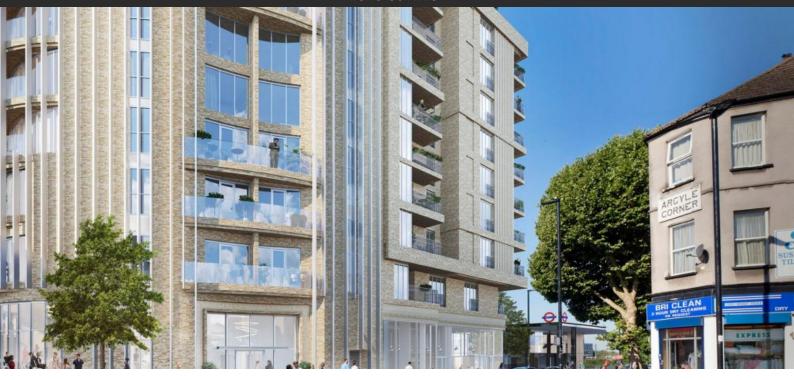

# APARTMENT IN EALING, LONDON, UK, 420 SQ.FT NO. 1568 £ 400 000

# **PARAMETERS**

City London District Ealing Type Apartment 55 WEST Development Rooms Studio Living space 420 ft<sup>2</sup> To sea 300960 ft To city center 36960 ft Completion date I quarter, 2025

#### **LOCATION**

- · Close to the bus stop
- Close to shopping malls
- Close to schools
- Near golf course

- Great location
- In walking distance from the railway station
- Near metro
- Metro access

- Near veterinary
- Near restaurants
- Near Mosque
- City view