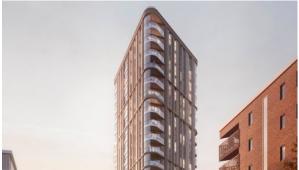

rinary
- Near restaurants
- Near Mosque
- City view

Street view

#### **FEATURES**

- Video intercom
- · Interior doors
- · Balcony doors
- Ceiling spotlights

- Spotlights
- LED lighting
- Separate rooms
- Heated towel rail

- Shower cabin in bathrooms
- Fitted sanitary ware
- Balcony

Telephone

- Internet
- Cable ready
- Washing machine
- Fridge

Dryer

Oven

Cooker

Dishwasher

- Built-in kitchen
- Dressing room
- Flooring

Finished

- Ready to move in
- Open-plan kitchen
- Comfort
- New project

Mortgage

## **INDOOR FACILITIES**

- Area for keeping strollers and bicycles on every floor
- Minimarket
- Elevator in every block

#### **OUTDOOR FEATURES**

- Landscaped garden
- Landscaped green area
- Transport accessibility
- Social and commercial facilities

Shop



# PHOTO GALLERY