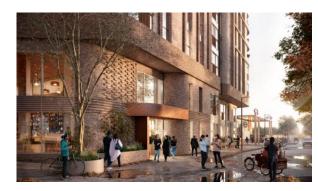

terinary
- Near restaurants
- Near Mosque
- City view

Street view

#### **FEATURES**

- Video intercom
- · Interior doors
- · Balcony doors
- Ceiling spotlights

- Spotlights
- LED lighting
- Separate rooms
- Heated towel rail

- Shower cabin in bathrooms
- Fitted sanitary ware
- Balcony

Telephone

- Internet
- Cable ready
- Washing machine
- Fridge

Dryer

Oven

Cooker

Dishwasher

- Built-in kitchen
- Dressing room
- Flooring

Finished

- Ready to move in
- Open-plan kitchen
- Comfort
- New project

Mortgage

## **INDOOR FACILITIES**

- Area for keeping strollers and bicycles on every floor
- Minimarket
- Elevator in every block

#### **OUTDOOR FEATURES**

- Landscaped garden
- Landscaped green area
- Transport accessibility
- Social and commercial facilities

Shop



# PHOTO GALLERY