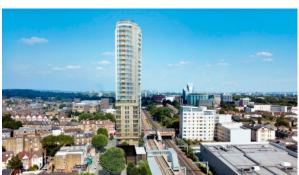

# APARTMENT IN EALING, LONDON, UK, 420 SQ.FT NO. 1568 £ 400 000

# **PARAMETERS**

City London District Ealing Type Apartment 55 WEST Development Rooms Studio Living space 420 ft<sup>2</sup> To sea 300960 ft To city center 36960 ft Completion date I quarter, 2025