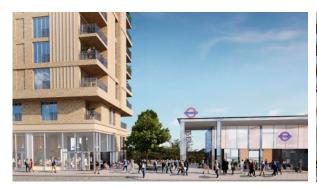

Near restaurants
- Near Mosque
- City view

Street view

#### **FEATURES**

- Video intercom
- · Interior doors
- · Balcony doors
- Ceiling spotlights

- Spotlights
- LED lighting
- Separate rooms
- Heated towel rail

- Shower cabin in bathrooms
- Fitted sanitary ware
- Balcony

Telephone

- Internet
- Cable ready
- Washing machine
- Fridge

Dryer

Oven

Cooker

Dishwasher

- Built-in kitchen
- Dressing room
- Flooring

Finished

- Ready to move in
- Open-plan kitchen
- Comfort
- New project

Mortgage

## **INDOOR FACILITIES**

- Area for keeping strollers and bicycles on every floor
- Minimarket
- Elevator in every block

#### **OUTDOOR FEATURES**

- Landscaped garden
- Landscaped green area
- Transport accessibility
- Social and commercial facilities

• Shop



# PHOTO GALLERY