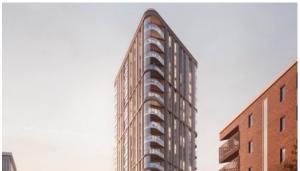

nary
- Near restaurants
- Near Mosque
- City view

Street view

#### **FEATURES**

- Video intercom
- · Interior doors
- · Balcony doors
- Ceiling spotlights

- Spotlights
- LED lighting
- Separate rooms
- Heated towel rail

- Shower cabin in bathrooms
- Fitted sanitary ware
- Balcony

Telephone

- Internet
- Cable ready
- Washing machine
- Fridge

Dryer

Oven

Cooker

Dishwasher

- Built-in kitchen
- Dressing room
- Flooring

Finished

- Ready to move in
- Open-plan kitchen
- Comfort
- New project

Mortgage

## **INDOOR FACILITIES**

- Area for keeping strollers and bicycles on every floor
- Minimarket
- Elevator in every block

#### **OUTDOOR FEATURES**

- Landscaped garden
- Landscaped green area
- Transport accessibility
- Social and commercial facilities

• Shop



# PHOTO GALLERY