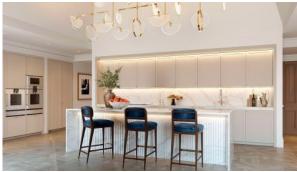

ard view

# **FEATURES**

- Video intercom
- Interior doors
- Balcony doors
- LED lighting

- Heated towel rail
- Shower cabin in bathrooms
- Bathroom furniture
- Fitted sanitary ware

- Full bathroom
- Several bathrooms
- Balcony

Internet

- Cable ready
- Washing machine
- Fridge

Dryer

- Cooker hood
- Oven

Cooker

Dishwasher

- Built-in kitchen
- Ceramic tile in bathrooms
- Wood flooring
- Finished

- Ready to move in
- Exclusive interior design
- Open-plan kitchen
- Luxury real estate

## **INDOOR FACILITIES**

- Wi-fi in common areas
- Reception
- Lobby in Building
- Cinema

- Indoor pool
- Private Gym
- Minimarket

## **OUTDOOR FEATURES**

- Transport accessibility
- Social and commercial facilities •
- Footpaths
- Benches

Well-developed facilities



# PHOTO GALLERY