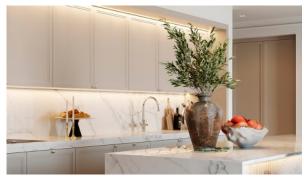

Courtyard view

# **FEATURES**

- Video intercom
- Interior doors
- Balcony doors
- LED lighting

- Heated towel rail
- Shower cabin in bathrooms
- Bathroom furniture
- Fitted sanitary ware

- Full bathroom
- Several bathrooms
- Balcony

Internet

- Cable ready
- Washing machine
- Fridge

Dryer

- Cooker hood
- Oven

Cooker

Dishwasher

- Built-in kitchen
- Ceramic tile in bathrooms
- Wood flooring
- Finished

- Ready to move in
- Exclusive interior design
- Open-plan kitchen
- Luxury real estate

## **INDOOR FACILITIES**

- Wi-fi in common areas
- Reception
- Lobby in Building
- Cinema

- Indoor pool
- Private Gym
- Minimarket

## **OUTDOOR FEATURES**

- Transport accessibility
- Social and commercial facilities •
- Footpaths
- Benches

Well-developed facilities



# PHOTO GALLERY