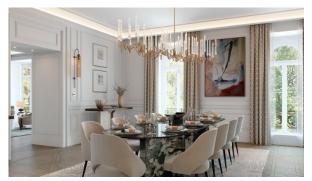

view

Courtyard view

# **FEATURES**

- Video intercom
- Interior doors
- Balcony doors
- LED lighting

- Heated towel rail
- Shower cabin in bathrooms
- Bathroom furniture
- Fitted sanitary ware

- Full bathroom
- Several bathrooms
- Balcony

Internet

- Cable ready
- Washing machine
- Fridge

Dryer

- Cooker hood
- Oven

Cooker

Dishwasher

- Built-in kitchen
- Ceramic tile in bathrooms
- Wood flooring
- Finished

- Ready to move in
- Exclusive interior design
- Open-plan kitchen
- Luxury real estate

## **INDOOR FACILITIES**

- Wi-fi in common areas
- Reception
- Lobby in Building
- Cinema

- Indoor pool
- Private Gym
- Minimarket

## **OUTDOOR FEATURES**

- Transport accessibility
- Social and commercial facilities •
- Footpaths
- Benches

Well-developed facilities



# PHOTO GALLERY