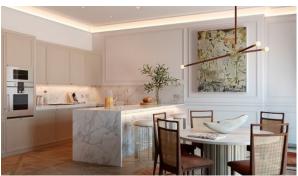

tyard view

# **FEATURES**

- Video intercom
- Interior doors
- Balcony doors
- LED lighting

- Heated towel rail
- Shower cabin in bathrooms
- Bathroom furniture
- Fitted sanitary ware

- Full bathroom
- Several bathrooms
- Balcony

Internet

- Cable ready
- Washing machine
- Fridge

Dryer

- Cooker hood
- Oven

Cooker

Dishwasher

- Built-in kitchen
- Ceramic tile in bathrooms
- Wood flooring
- Finished

- Ready to move in
- Exclusive interior design
- Open-plan kitchen
- Luxury real estate

## **INDOOR FACILITIES**

- Wi-fi in common areas
- Reception
- Lobby in Building
- Cinema

- Indoor pool
- Private Gym
- Minimarket

## **OUTDOOR FEATURES**

- Transport accessibility
- Social and commercial facilities •
- Footpaths
- Benches

Well-developed facilities



# PHOTO GALLERY