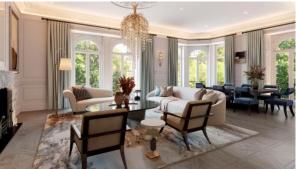

ew

Courtyard view

# **FEATURES**

- Video intercom
- Interior doors
- Balcony doors
- LED lighting

- Heated towel rail
- Shower cabin in bathrooms
- Bathroom furniture
- Fitted sanitary ware

- Full bathroom
- Several bathrooms
- Balcony

Internet

- Cable ready
- Washing machine
- Fridge

Dryer

- Cooker hood
- Oven

Cooker

Dishwasher

- Built-in kitchen
- Ceramic tile in bathrooms
- Wood flooring
- Finished

- Ready to move in
- Exclusive interior design
- Open-plan kitchen
- Luxury real estate

## **INDOOR FACILITIES**

- Wi-fi in common areas
- Reception
- Lobby in Building
- Cinema

- Indoor pool
- Private Gym
- Minimarket

## **OUTDOOR FEATURES**

- Transport accessibility
- Social and commercial facilities •
- Footpaths
- Benches

Well-developed facilities



# PHOTO GALLERY