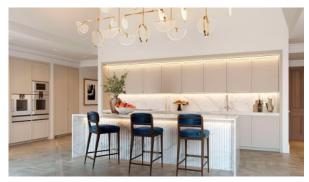

# APARTMENT IN BELGRAVIA, LONDON, UK, 3 BEDROOMS, 2050 SQ.FT NO. 1916

£7650000

#### **FEATURES**

- Video intercom
- Interior doors
- Balcony doors
- LED lighting

- Heated towel rail
- Shower cabin in bathrooms
- Bathroom furniture
- Fitted sanitary ware

- Full bathroom
- Several bathrooms
- Balcony

Internet

- Cable ready
- Washing machine
- Fridge

Dryer

- Cooker hood
- Oven

Cooker

Dishwasher

- Built-in kitchen
- Ceramic tile in bathrooms
- Wood flooring
- Finished

- Ready to move in
- Exclusive interior design
- Separate kitchen
- Luxury real estate