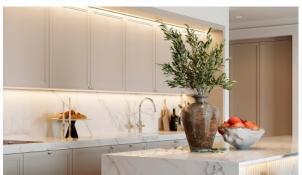

ard view

#### **FEATURES**

- Video intercom
- Interior doors
- Balcony doors
- LED lighting

- Heated towel rail
- Shower cabin in bathrooms
- Bathroom furniture
- Fitted sanitary ware

- Full bathroom
- Several bathrooms
- Balcony

Internet

- Cable ready
- Washing machine
- Fridge

Dryer

- Cooker hood
- Oven

Cooker

Dishwasher

- Built-in kitchen
- Ceramic tile in bathrooms
- Wood flooring
- Finished

- Ready to move in
- Exclusive interior design
- Separate kitchen
- Luxury real estate

#### **INDOOR FACILITIES**

- Wi-fi in common areas
- Reception
- Lobby in Building
- Cinema

- Indoor pool
- Private Gym
- Minimarket

#### **OUTDOOR FEATURES**

- Transport accessibility
- Social and commercial facilities •
- Footpaths
- Benches

Well-developed facilities



# PHOTO GALLERY