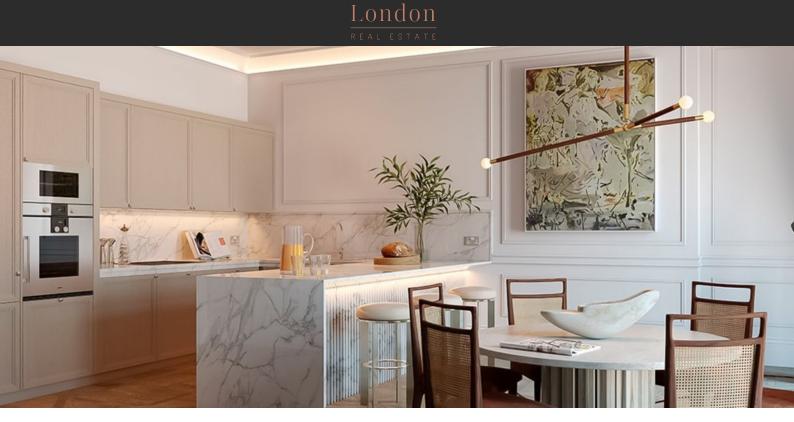

# APARTMENT IN BELGRAVIA, LONDON, UK, 3 BEDROOMS, 2050 SQ.FT NO. 1916

£7650000

#### **FEATURES**

- Video intercom
- Interior doors
- Balcony doors
- LED lighting

- Heated towel rail
- Shower cabin in bathrooms
- Bathroom furniture
- Fitted sanitary ware

- Full bathroom
- Several bathrooms
- Balcony

Internet

- Cable ready
- Washing machine
- Fridge

Dryer

- Cooker hood
- Oven

Cooker

Dishwasher

- Built-in kitchen
- Ceramic tile in bathrooms
- Wood flooring
- Finished

- Ready to move in
- Exclusive interior design
- Separate kitchen
- Luxury real estate