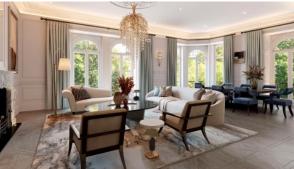

# APARTMENT IN BELGRAVIA, LONDON, UK, 3 BEDROOMS, 2050 SQ.FT NO. 1916

£7650000

#### **FEATURES**

- Video intercom
- Interior doors
- Balcony doors
- LED lighting

- Heated towel rail
- Shower cabin in bathrooms
- Bathroom furniture
- Fitted sanitary ware

- Full bathroom
- Several bathrooms
- Balcony

Internet

- Cable ready
- Washing machine
- Fridge

Dryer

- Cooker hood
- Oven

Cooker

Dishwasher

- Built-in kitchen
- Ceramic tile in bathrooms
- Wood flooring
- Finished

- Ready to move in
- Exclusive interior design
- Separate kitchen
- Luxury real estate