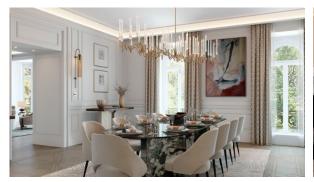

# APARTMENT IN BELGRAVIA, LONDON, UK, 3 BEDROOMS, 2050 SQ.FT NO. 1916

£7650000

#### **FEATURES**

- Video intercom
- Interior doors
- Balcony doors
- LED lighting

- Heated towel rail
- Shower cabin in bathrooms
- Bathroom furniture
- Fitted sanitary ware

- Full bathroom
- Several bathrooms
- Balcony

Internet

- Cable ready
- Washing machine
- Fridge

Dryer

- Cooker hood
- Oven

Cooker

Dishwasher

- Built-in kitchen
- Ceramic tile in bathrooms
- Wood flooring
- Finished

- Ready to move in
- Exclusive interior design
- Separate kitchen
- Luxury real estate