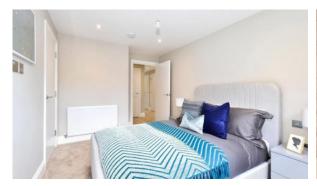

#### **FEATURES**

- Alarm system
- Interior doors
- PVC double glazed windows
- Interior walls painted with washable water-based paint

Spotlights

- LED lighting
- Separate rooms
- Heated towel rail

- Shower cabin in bathrooms
- Bathroom furniture
- Fitted sanitary ware
- Full bathroom

- Balcony
- Internet

- Satellite television
- Cable ready

- Washing machine
- Fridge

Dryer

Cooker hood

- Oven
- Cooker

Built-in kitchen

- Bathroom Furniture
- Partly furnished
- Carpeting
- Laminate Flooring