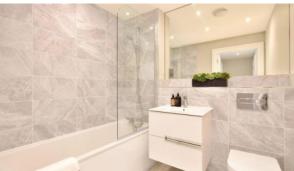

#### **FEATURES**

- Alarm system
- Interior doors
- PVC double glazed windows
- Interior walls painted with washable water-based paint

Spotlights

- LED lighting
- Separate rooms
- Heated towel rail

- Shower cabin in bathrooms
- Bathroom furniture
- Fitted sanitary ware
- Full bathroom