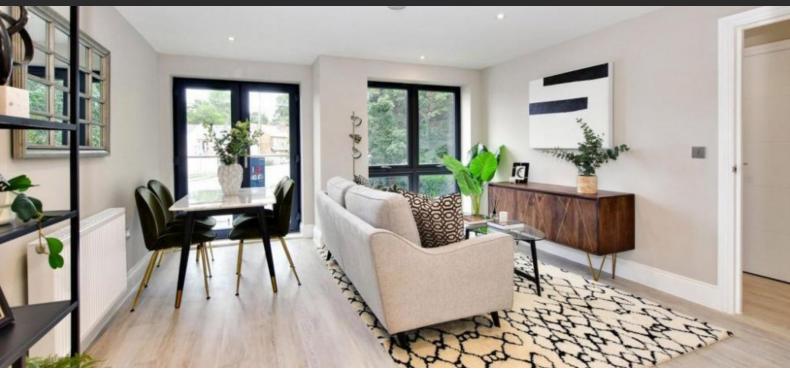

#### **FEATURES**

- Alarm system
- Interior doors
- PVC double glazed windows
- Interior walls painted with washable water-based paint

Spotlights

- LED lighting
- Separate rooms
- Heated towel rail

- Shower cabin in bathrooms
- Bathroom furniture
- Fitted sanitary ware
- Full bathroom

- Balcony
- Internet

- Satellite television
- Cable ready

- Washing machine
- Fridge

Dryer

Cooker hood

- Oven
- Cooker

Built-in kitchen

- Bathroom Furniture
- Partly furnished
- Carpeting
- Laminate Flooring

- Ceramic tile in bathrooms
- Modern design
- Ready to move in

Dishwasher

Open-plan kitchen

- Private entrance
- Utility room

Low-rise buildings

- Comfort +
- At the final stage of construction

Mortgage