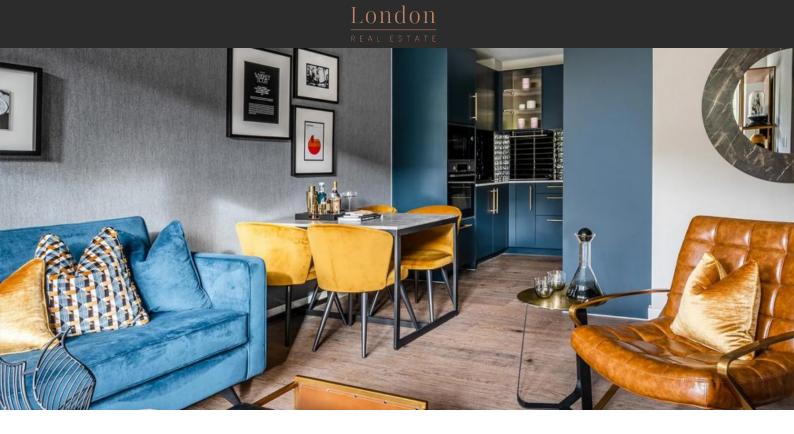

# APARTMENT IN WOOD GREEN, LONDON, UK, 3 BEDROOMS, 967 SQ.FT NO. 1071 £ 770 000

## PARAMETERS

| London              |
|---------------------|
| Wood Green          |
| Apartment           |
| ALEXANDRA PALACE    |
| GARDENS -           |
| CLARENDON           |
| CLARENDON           |
| ALEXANDRA PALACE    |
| GARDENS 967 SQ.FT   |
| PROPERTY 2          |
| 3                   |
| 967 ft <sup>2</sup> |
| 43296 ft            |
| III quarter, 2022   |
|                     |





### PROPERTY FEATURES

## LOCATION

Landscaped green area • Concierge

•

| •                | Close to the bus stop                                  | ۰ | Close to shopping malls     | ٠ | Close to schools                             | ۰ | Close to international schools |
|------------------|-------------------