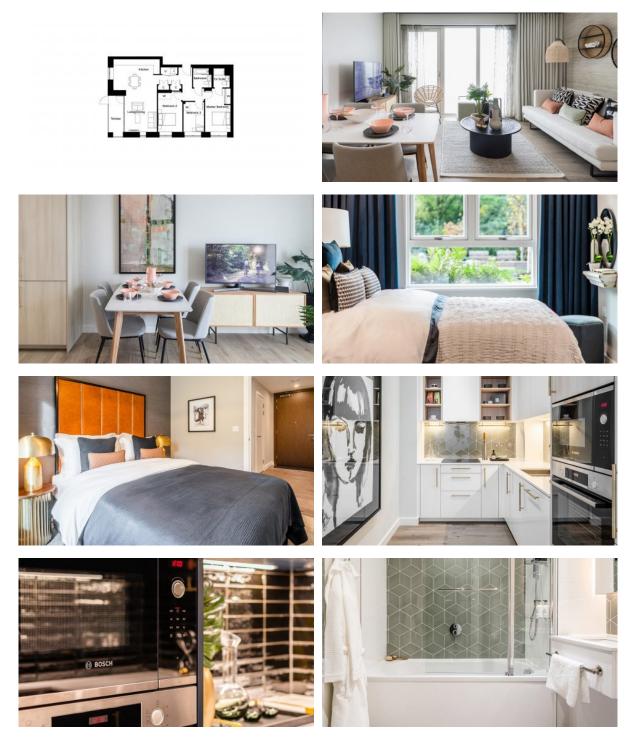

| • | Massage rooms               | • | Fitness room                                 | • | Pilates and yoga room          |
| ۰                | Private Gym                                            | • | Elevator                    | ۰ | Guarded parking lot                          |   |                                |
| OUTDOOR FEATURES |                                                        |   |                             |   |                                              |   |                                |
| •                | CCTV                                                   | • | Keycard entry system        | • | Decorative lighting                          | • | Landscaped garden              |

Benches

Well-developed facilities



#### PHOTO GALLERY