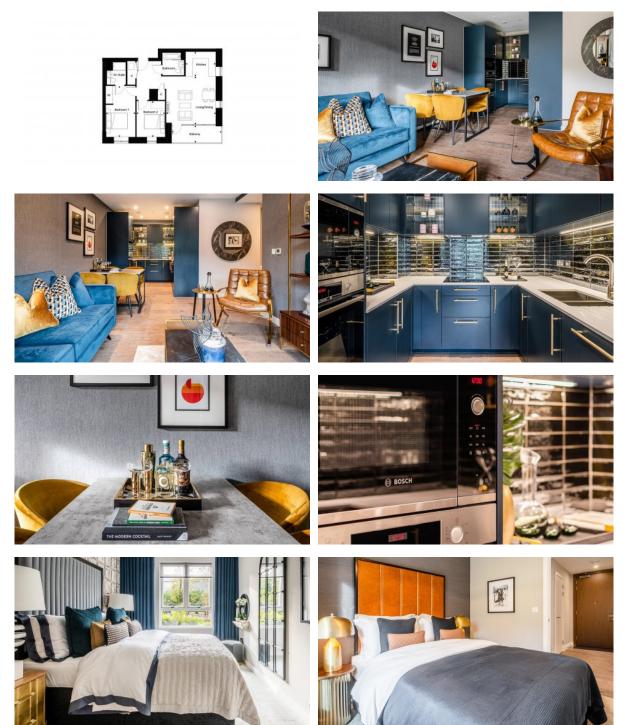

| • | Massage rooms               | • | Fitness room                                 | • | Pilates and yoga room          |  |
| •                | Private Gym                                            | • | Elevator                    | • | Guarded parking lot                          |   |                                |  |
| OUTDOOR FEATURES |                                                        |   |                             |   |                                              |   |                                |  |
| ٠                | CCTV                                                   | ۰ | Keycard entry system        | ۰ | Decorative lighting                          | • | Landscaped garden              |  |

Benches

Well-developed facilities



## PHOTO GALLERY