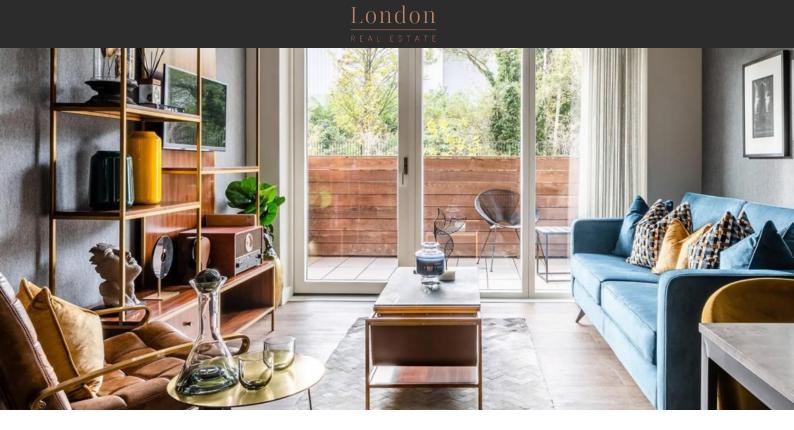

#### PROPERTY FEATURES

# LOCATION

Landscaped green area • Concierge

•

| •                | Close to the bus stop                                  | ۰ | Close to shopping malls     | ٠ | Close to schools                             | • | Close to international schools |  |
|------------------|--------------------------------------------------------|---|-----------------------------|---|----------------------------------------------|---|--------------------------------|--|
| •                | Great location                                         | • | Close to the school         | • | In walking distance from the railway station | • | Suburb                         |  |
| ۰                | Near restaurants                                       | ۰ | Near Mosque                 | ۰ | Street view                                  | • | Courtyard view                 |  |
| FE               | ATURES                                                 |   |                             |   |                                              |   |                                |  |
| •                | Video intercom                                         | • | Interior doors              | • | PVC double glazed windows                    | • | Balcony doors                  |  |
| •                | Interior walls painted with washable water-based paint | • | Ceiling spotlights          | • | Spotlights                                   | ۰ | LED lighting                   |  |
| •                | Separate and walk-through rooms                        | • | Heated towel rail           | • | Shower cabin in bathrooms                    | • | Fitted sanitary ware           |  |
| ٠                | Full bathroom                                          | • | Balcony                     | ۰ | Internet                                     | • | Satellite television           |  |
| •                | Cable ready                                            | • | Washing machine             | ٠ | Fridge                                       | • | Dryer                          |  |
| ٠                | Cooker hood                                            | • | Oven                        | ۰ | Cooker                                       | • | Dishwasher                     |  |
| •                | Built-in kitchen                                       | • | Built in Kitchen Appliances | ٠ | Wardrobe in hallway                          | • | Dressing room                  |  |
| •                | Built-in closet                                        | • | Carpeting                   | • | Laminate Flooring                            | • | Ceramic tile in bathrooms      |  |
| ٠                | Floor heating in bathrooms                             | • | Modern design               | ۰ | Ready to move in                             | • | American kitchen               |  |
| ٠                | Utility room                                           | ٠ | Comfort class               | • | At the final stage of construction           | • | Mortgage                       |  |
| IN               | DOOR FACILITIES                                        |   |                             |   |                                              |   |                                |  |
| •                | Dining in building                                     | • | Conference hall             | • | Indoor heated pool                           | • | Steam room                     |  |
| •                | Sauna                                                  | • | Massage rooms               | • | Fitness room                                 | • | Pilates and yoga room          |  |
| •                | Private Gym                                            | • | Elevator                    | • | Guarded parking lot                          |   |                                |  |
| OUTDOOR FEATURES |                                                        |   |                             |   |                                              |   |                                |  |
| ٠                | CCTV                                                   | ۰ | Keycard entry system        | ۰ | Decorative lighting                          | • | Landscaped garden              |  |