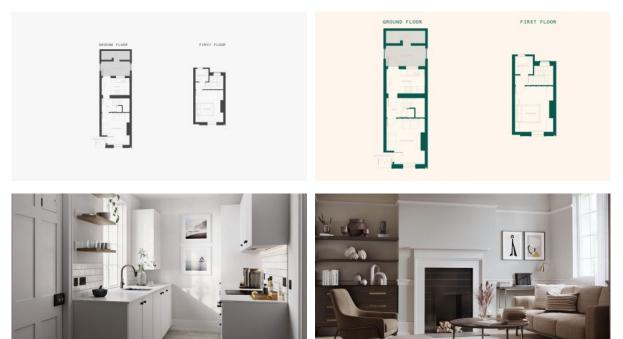

#### PARAMETERS

| City            | London              |
|-----------------|---------------------|
| District        | Lewisham            |
| Туре            | Townhouse           |
| Development     | ALMS GATE           |
| Floor plan      | ALMS GATE 507       |
|                 | SQ.FT TH RIGHT      |
| Bedrooms        | 1                   |
| Living space    | 507 ft <sup>2</sup> |
| To city center  | 40656 ft            |
| Completion date | IV quarter, 2023    |

# PHOTO GALLERY