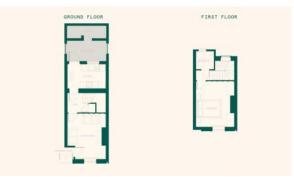

#### **PARAMETERS**

City London
District Lewisham
Type Townhouse
Development ALMS GATE
Floor plan ALMS GATE 507
SQ.FT TH LEFT

 $\begin{array}{ccc} \text{Bedrooms} & & & 1 \\ \text{Living space} & & 507 \text{ ft}^2 \\ \text{To city center} & & 40656 \text{ ft} \\ \text{Completion date} & & \text{IV quarter, 2023} \\ \end{array}$ 