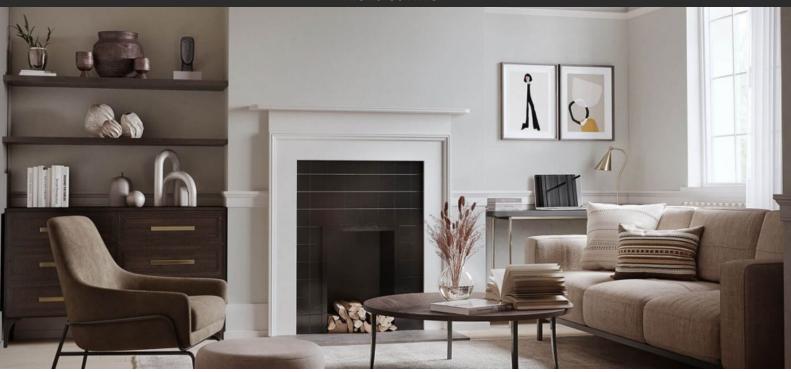

#### **FEATURES**

- Video intercom
- LED lighting
- Heated towel rail
- Bathroom furniture

- Full bathroom
- Terrace

Fridge

Dryer

Oven

- Dishwasher
- Fully fitted kitchen
- Carpets

Fireplace

- Ceramic tile in bathrooms
- Floor heating in all rooms
- Modern design

Ready to move in