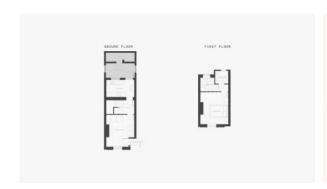

#### **PARAMETERS**

City London
District Lewisham
Type Townhouse
Development ALMS GATE
Floor plan ALMS GATE 507
SQ.FT TH LEFT

 $\begin{array}{ccc} \text{Bedrooms} & & & 1 \\ \text{Living space} & & 507 \text{ ft}^2 \\ \text{To city center} & & 40656 \text{ ft} \\ \text{Completion date} & & \text{IV quarter, 2023} \\ \end{array}$ 