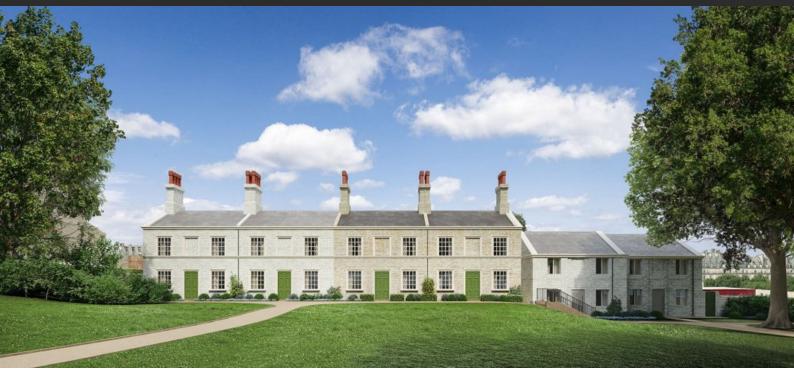

# ALMS GATE £ 440 000 - £ 465 000

### PROPERTY FEATURES

#### LOCATION

| •  | Close to the bus stop | • | Close to shopping malls       | • | Close to schools  | • | Close to the kindergarten   |  |  |  |
|----|-----------------------|---|-------------------------------|---|-------------------|---|-----------------------------|--|--|--|
| •  | Prestigious district  | • | Environmentally pristine area | • | Great location    | • | Close to river or promenade |  |  |  |
| •  | Near restaurants      | • | Park/garden view              |   |                   |   |                             |  |  |  |
| FE | FEATURES              |   |                               |   |                   |   |                             |  |  |  |
| •  | Video intercom        | • | LED lighting                  | • | Heated towel rail | • | Bathroom furniture          |  |  |  |