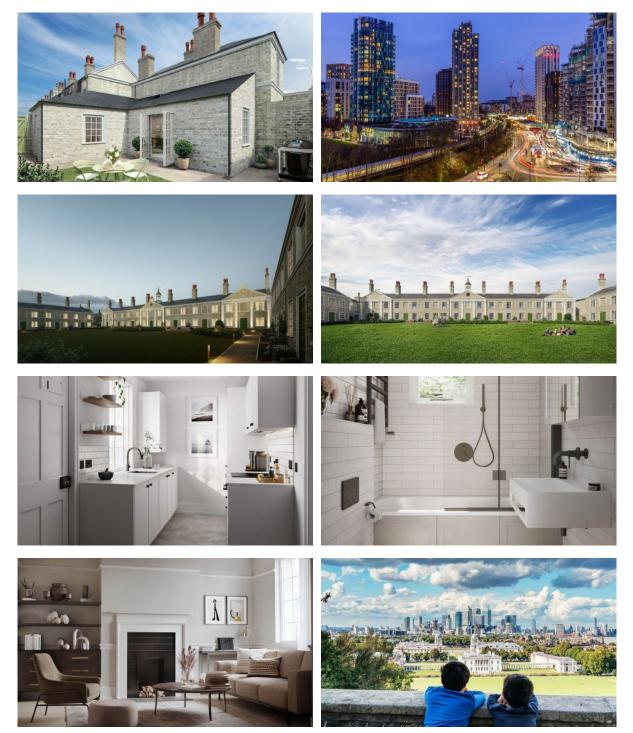

ully fitted kitchen       | • | Carpets       |
| • | Fireplace     | • | Ceramic tile in bathrooms | • | Floor heating in all rooms | • | Modern design |
|   |               |   |                           |   |                            |   |               |

Ready to move in

#### INDOOR FACILITIES

Heating system

#### OUTDOOR FEATURES

| CCTV Landscaped garden Well-developed facilities Sh | • | CCTV | • | Landscaped garden | • | Well-developed facilities | • | Shop |
|-----------------------------------------------------|---|------|---|-------------------|---|---------------------------|---|------|
|-----------------------------------------------------|---|------|---|-------------------|---|---------------------------|---|------|

Supermarket

# London Real estate

## PHOTO GALLERY