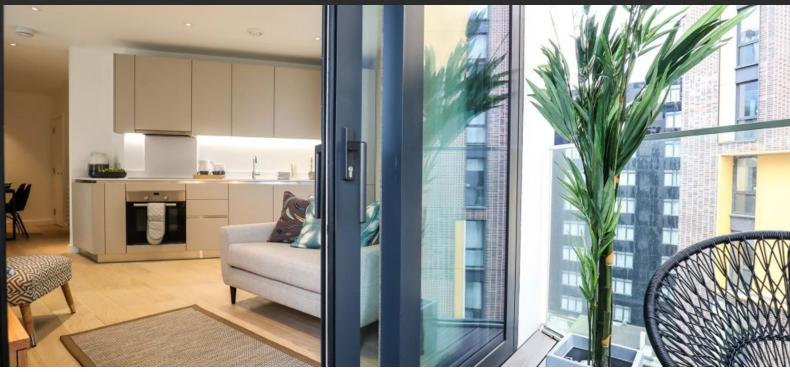

# **FEATURES**

- · Video intercom
- Individual entries
- Interior walls painted with washable water-based paint
- Spotlights

- LED lighting
- Separate and walk-through rooms
- Heated towel rail
- Bathroom furniture

- Full bathroom
- Balcony

Terrace

Fridge

Dryer

Oven

- Dishwasher
- Fully fitted kitchen

Carpets

- Ceramic tile in bathrooms
- Modern design
- Ready to move in