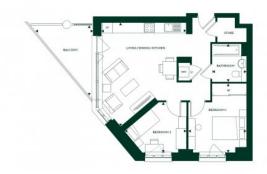

# **PARAMETERS**

City London
District Wembley
Type Apartment
Development ARC AT WEMBLEY
Floor plan ARC AT WEMBLEY
664 SQ.FT 2BDRM

SW02.04.22
Bedrooms 2
Living space 664 ft²
To city center 52800 ft
Completion date I quarter, 2023