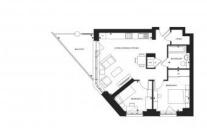

# **PARAMETERS**

City London
District Wembley
Type Apartment
Development ARC AT WEMBLEY
Floor plan ARC AT WEMBLEY
664 SQ.FT 2BDRM

SW02.04.22
Bedrooms 2
Living space 664 ft²
To city center 52800 ft
Completion date I quarter, 2023