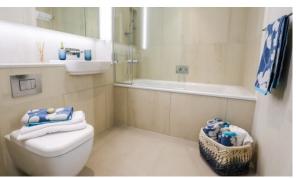

### **FEATURES**

- · Video intercom
- Individual entries
- LED lighting
- Heated towel rail

- Bathroom furniture
- Full bathroom
- Balcony

Terrace

Fridge

Dryer

Oven

Dishwasher

- Fully fitted kitchen
- Carpets

- Ceramic tile in bathrooms
- Modern design

• Ready to move in