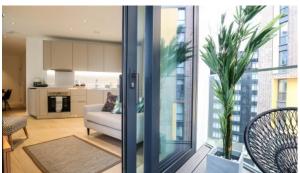

### **FEATURES**

- · Video intercom
- Individual entries
- LED lighting
- Heated towel rail

- Bathroom furniture
- Full bathroom
- Balcony

Terrace

Fridge

Dryer

Oven

Dishwasher

- Fully fitted kitchen
- Carpets

- Ceramic tile in bathrooms
- Modern design

• Ready to move in