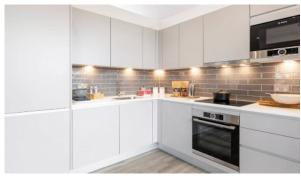

#### **FEATURES**

- Video intercom
- LED lighting
- Heated towel rail
- Fitted sanitary ware

- Full bathroom
- Balcony

Terrace

Fridge

- Dishwasher
- Fully fitted kitchen
- Carpets

· Wood flooring

- Floor heating in all rooms
- Modern design
- Ready to move in