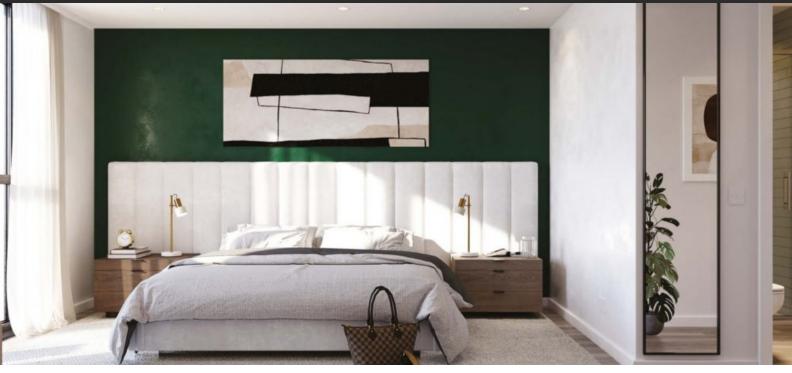

# APARTMENT IN LEWISHAM, LONDON, UK, 1 BEDROOM, 587 SQ.FT NO. 1115

£ 450 000

#### **FEATURES**

- Video intercom
- LED lighting
- Heated towel rail
- Fitted sanitary ware

- Full bathroom
- Balcony

Terrace

Fridge

- Dishwasher
- Fully fitted kitchen
- Carpets

· Wood flooring

- Floor heating in all rooms
- Modern design
- Ready to move in