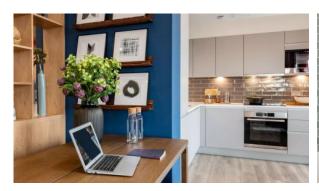

#### **FEATURES**

- Video intercom
- LED lighting
- Heated towel rail
- Fitted sanitary ware

- Full bathroom
- Balcony

Terrace

Fridge

- Dishwasher
- Fully fitted kitchen
- Carpets

· Wood flooring

- Floor heating in all rooms
- Modern design
- Ready to move in