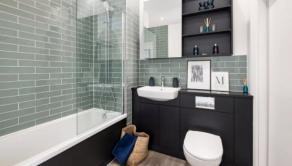

#### **FEATURES**

- Video intercom
- LED lighting
- Heated towel rail
- Fitted sanitary ware

- Full bathroom
- Balcony

Terrace

Fridge

- Dishwasher
- Fully fitted kitchen
- Carpets

· Wood flooring

- Floor heating in all rooms
- Modern design
- Ready to move in