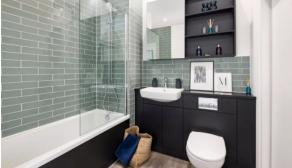

#### **FEATURES**

- Video intercom
- LED lighting
- Heated towel rail
- Fitted sanitary ware

- Full bathroom
- Balcony

Terrace

Fridge

- Dishwasher
- Fully fitted kitchen
- Carpets

· Wood flooring

- Floor heating in all rooms
- Modern design
- Ready to move in