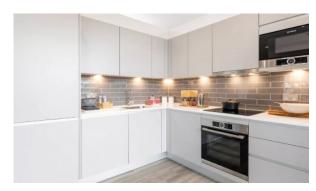

#### **FEATURES**

- Video intercom
- LED lighting
- Heated towel rail
- Fitted sanitary ware

- Full bathroom
- Balcony

Terrace

Fridge

- Dishwasher
- Fully fitted kitchen
- Carpets

· Wood flooring

- Floor heating in all rooms
- Modern design
- Ready to move in