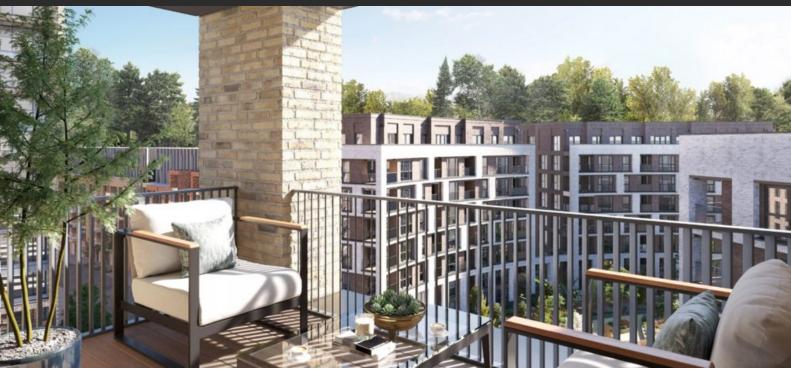

#### **FEATURES**

- Video intercom
- LED lighting
- Heated towel rail
- Fitted sanitary ware

- Full bathroom
- Balcony

Terrace

Fridge

- Dishwasher
- Fully fitted kitchen
- Carpets

· Wood flooring

- Floor heating in all rooms
- Modern design
- Ready to move in

- Near restaurants
- Park/garden view
- Panoramic view