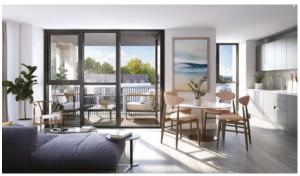

#### **FEATURES**

- Video intercom
- LED lighting
- Heated towel rail
- Fitted sanitary ware

- Full bathroom
- Balcony

Terrace

Fridge

- Dishwasher
- Fully fitted kitchen
- Carpets

· Wood flooring

- Floor heating in all rooms
- Modern design
- Ready to move in