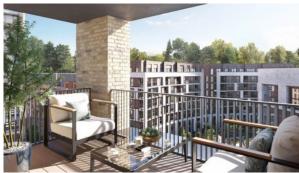

- Near restaurants
- Park/garden view
- Panoramic view

#### **FEATURES**

- Video intercom
- LED lighting
- Heated towel rail
- Fitted sanitary ware

- Full bathroom
- Balcony

Terrace

Fridge

- Dishwasher
- Fully fitted kitchen
- Carpets

· Wood flooring

- Floor heating in all rooms
- Modern design
- Ready to move in

## PHOTO GALLERY