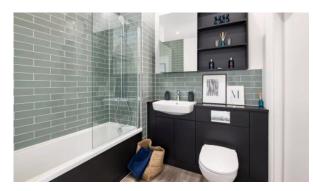

#### **FEATURES**

- Video intercom
- LED lighting
- Heated towel rail
- Fitted sanitary ware

- Full bathroom
- Balcony

Terrace

Fridge

- Dishwasher
- Fully fitted kitchen
- Carpets

· Wood flooring

- Floor heating in all rooms
- Modern design
- Ready to move in

## PHOTO GALLERY