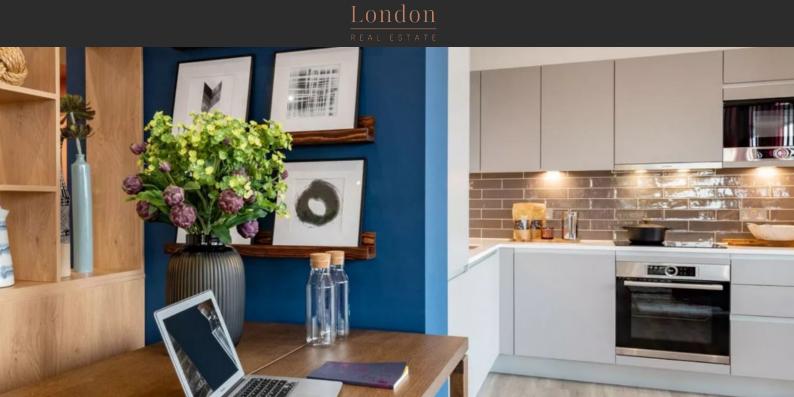

#### **FEATURES**

- Video intercom
- LED lighting
- Heated towel rail
- Fitted sanitary ware

- Full bathroom
- Balcony

Terrace

Fridge

- Dishwasher
- Fully fitted kitchen
- Carpets

· Wood flooring

- Floor heating in all rooms
- Modern design
- Ready to move in

## PHOTO GALLERY