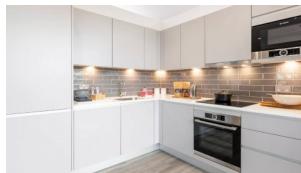

#### **FEATURES**

- Video intercom
- LED lighting
- Heated towel rail
- Fitted sanitary ware

- Full bathroom
- Balcony

Terrace

Fridge

- Dishwasher
- Fully fitted kitchen
- Carpets

· Wood flooring

- Floor heating in all rooms
- Modern design
- Ready to move in