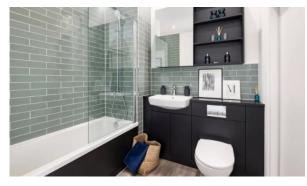

#### **FEATURES**

- Video intercom
- LED lighting
- Heated towel rail
- Fitted sanitary ware

- Full bathroom
- Balcony

Terrace

Fridge

- Dishwasher
- Fully fitted kitchen
- Carpets

· Wood flooring

- Floor heating in all rooms
- Modern design
- Ready to move in