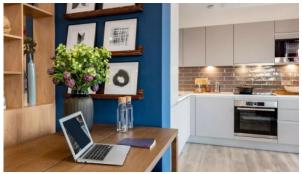

#### **FEATURES**

- Video intercom
- LED lighting
- Heated towel rail
- Fitted sanitary ware

- Full bathroom
- Balcony

Terrace

Fridge

- Dishwasher
- Fully fitted kitchen
- Carpets

· Wood flooring

- Floor heating in all rooms
- Modern design
- Ready to move in