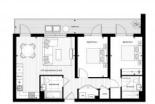

# **PARAMETERS**

City London
District Hammersmith
Type Apartment
Development ARTISI
Floor plan ARTISI 783 SQ.FT 2

BDRM

Bedrooms 2
Living space 783 ft²
To sea 249744 ft
To city center 26400 ft
Completion date III quarter, 2024

# PHOTO GALLERY