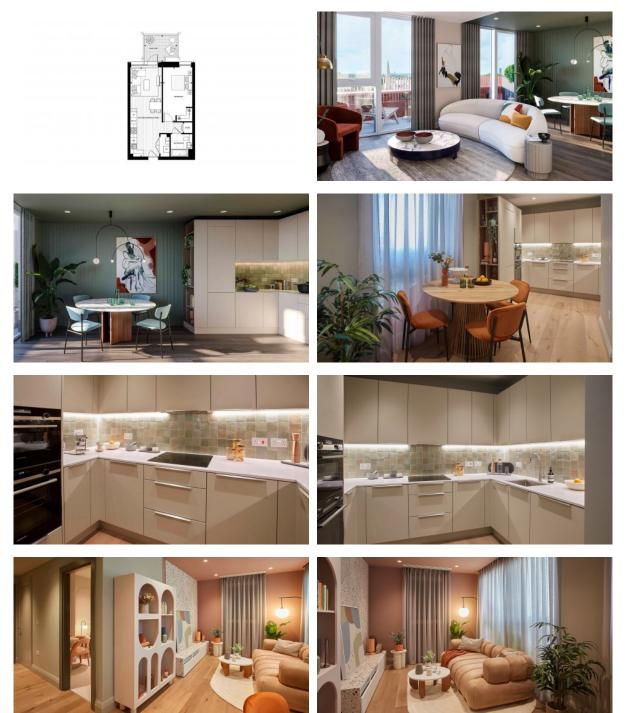

# APARTMENT IN HAMMERSMITH, LONDON, UK, 1 BEDROOM, 562 SQ.FT NO. 2068 £ 642 500

## PHOTO GALLERY