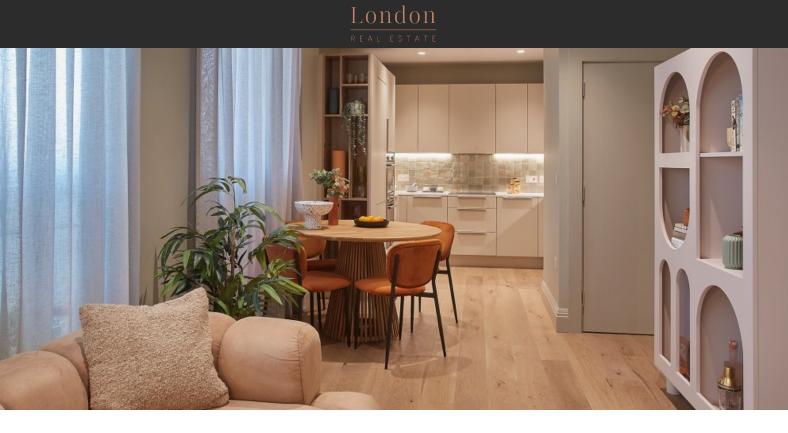

# APARTMENT IN HAMMERSMITH, LONDON, UK, 1 BEDROOM, 562 SQ.FT NO. 2068 £ 642 500

## PROPERTY FEATURES

## LOCATION

| •                 | Close to the bus stop       | • | Close to shopping malls     | • | Close to schools                             | • | Close to international schools |  |  |  |
|-------------------|-----------------------------|---|-----------------------------|---|----------------------------------------------|---|--------------------------------|--|--|--|
| ۰                 | Great location              | ۰ | Close to river or promenade | ۰ | In walking distance from the railway station | • | Near metro                     |  |  |  |
| •                 | Near veterinary             | • | Near restaurants            | • | Street view                                  | • | Courtyard view                 |  |  |  |
| FEATURES          |                             |   |                             |   |                                              |   |                                |  |  |  |
| •                 | Interior doors              | • | Balcony doors               | • | Ceiling spotlights                           | • | Spotlights                     |  |  |  |
| ۰                 | LED lighting                | ٠ | Heated towel rail           | ۰ | Shower cabin in bathrooms                    | • | Full bathroom                  |  |  |  |
| •                 | Balcony                     | • | Roof terrace                | • | Internet                                     | • | Satellite television           |  |  |  |
| •                 | Central A/C                 | • | Washing machine             | • | Fridge                                       | • | Dryer                          |  |  |  |
| •                 | Cooker hood                 | • | Oven                        | • | Cooker                                       | • | Built-in kitchen               |  |  |  |
| •                 | Built in Kitchen Appliances | • | Built-in closet             | • | Parquet                                      | • | Floor heating in all rooms     |  |  |  |
| •                 | Finished                    | • | Ready to move in            | • | American kitchen                             | • | Open-plan kitchen              |  |  |  |
| •                 | Comfort +                   |   |                             |   |                                              |   |                                |  |  |  |
| INDOOR FACILITIES |                             |   |                             |   |                                              |   |                                |  |  |  |