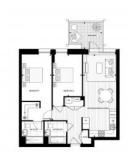

### **PARAMETERS**

City London
District Hammersmith
Type Apartment
Development ARTISI
Floor plan ARTISI 850 SQ.FT 2

BDRM

Bedrooms 2
Living space 850 ft²
To sea 249744 ft
To city center 26400 ft
Completion date III quarter, 2024

## PHOTO GALLERY