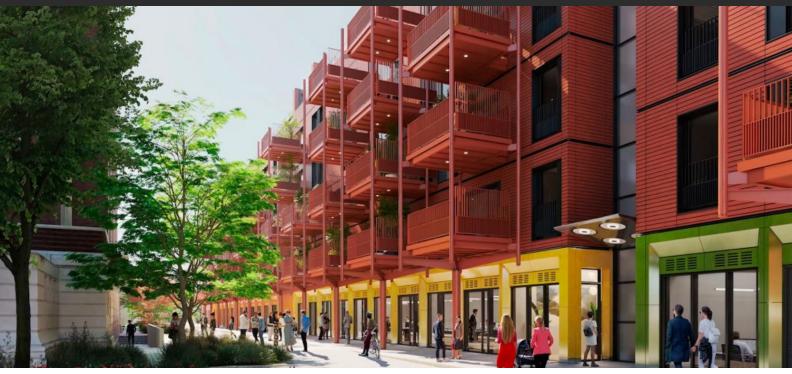

# **ARTISI**

£ 625 000 - £ 945 000

# **PARAMETERS**

City London District Hammersmith Type Development 1 bedroom min. £ 625 000 min. £ 625 000 2 bedrooms To sea 249744 ft To city center 26400 ft III quarter, 2024 Completion date





### PROPERTY FEATURES

#### **LOCATION**

Close to international schools Close to the bus stop Close to shopping malls Close to schools **Great location** Close to river or promenade In walking distance from the Near metro railway station Street view Near veterinary Near restaurants Courtyard view **FEATURES** Interior doors Balcony doors Ceiling spotlights Spotlights LED lighting Heated towel rail Shower cabin in bathrooms Full bathroom Several bathrooms Balcony Terrace Roof terrace Satellite television Central A/C Washing machine Internet Cooker hood Ove