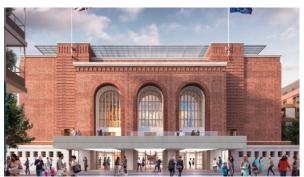

lights LED lighting Heated towel rail Shower cabin in bathrooms Full bathroom Several bathrooms Balcony Terrace Roof terrace Satellite television Central A/C Washing machine Internet Cooker hood Oven Fridge Dryer Built in Kitchen Appliances Cooker Built-in kitchen Built-in closet Parquet Floor heating in all rooms Finished Ready to move in American kitchen Open-plan kitchen Comfort + INDOOR FACILITIES Children-friendly Ramped access Heating system Reception

Pilates and yoga room

Private Gym

## **OUTDOOR FEATURES**

bicycles on every floor

Elevator

Area for keeping strollers and

- Decorative lighting
  Transport accessibility
  Social and commercial facilities
  Concierge
- Garden
  Footpaths
  Well-developed facilities
  Shop

Recreation area

Bikes parking



# PHOTO GALLERY