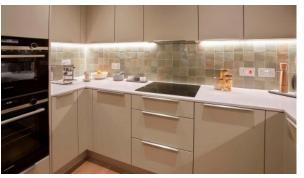

ED lighting Heated towel rail Shower cabin in bathrooms Full bathroom Several bathrooms Balcony Terrace Roof terrace Satellite television Central A/C Washing machine Internet Cooker hood Oven Fridge Dryer Built in Kitchen Appliances Cooker Built-in kitchen Built-in closet Parquet Floor heating in all rooms Finished Ready to move in American kitchen Open-plan kitchen Comfort + INDOOR FACILITIES Children-friendly Ramped access Heating system Reception

Pilates and yoga room

Private Gym

## **OUTDOOR FEATURES**

bicycles on every floor

Elevator

Area for keeping strollers and

- Decorative lighting
  Transport accessibility
  Social and commercial facilities
  Concierge
- Garden
  Footpaths
  Well-developed facilities
  Shop

Recreation area

Bikes parking



# PHOTO GALLERY