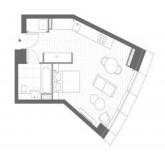

## **PARAMETERS**

City London
District Canary Wharf
Type Apartment
Development ASPEN AT CONSORT

PLACE

Floor plan ASPEN AT CONSORT

PLACE 452 SQ.FT

STUDIO

Rooms Studio
Living space 452 ft²
To city center 31680 ft
Completion date IV quarter, 2023