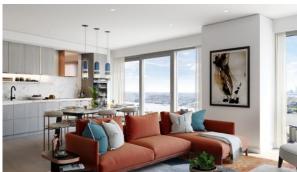

on
- Near restaurants
- Panoramic view

River view

Beautiful view

#### **FEATURES**

- · Video intercom
- LED lighting
- Heated towel rail
- Shower cabin in bathrooms

- Bathroom furniture
- Fitted sanitary ware
- Full bathroom
- Balcony

- Washing machine
- Fridge

- Microwave oven
- Dryer

- Fitted kitchen units with granite
- Cooker hood
- Oven

Dishwasher

Carpets

- Wood flooring
- Floor heating in bathrooms
- Modern design

#### **INDOOR FACILITIES**

- Children's playroom
- Restaurant
- Bar

Healthcare facilities

- Heating system
- Storage room
- Lobby in Building
- Cinema

- Winter Garden
- Sauna

- Private Gym
- Elevator

Bikes parking

#### **OUTDOOR FEATURES**

CCTV

- Landscaped green area
- Concierge

Well-developed facilities

Shop

Supermarket



# PHOTO GALLERY