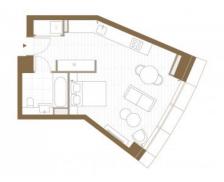

## **PARAMETERS**

City London
District Canary Wharf
Type Apartment
Development ASPEN AT CONSORT

PLACE

Floor plan ASPEN AT CONSORT

PLACE 452 SQ.FT

STUDIO

Rooms Studio
Living space 452 ft²
To city center 31680 ft
Completion date IV quarter, 2023