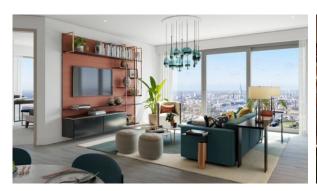

tation
- Near restaurants
- Panoramic view

River view

Beautiful view

#### **FEATURES**

- · Video intercom
- LED lighting
- Heated towel rail
- Shower cabin in bathrooms

- Bathroom furniture
- Fitted sanitary ware
- Full bathroom
- Balcony

- Washing machine
- Fridge

- Microwave oven
- Dryer

- Fitted kitchen units with granite
- Cooker hood
- Oven

Dishwasher

Carpets

- Wood flooring
- Floor heating in bathrooms
- Modern design

#### **INDOOR FACILITIES**

- Children's playroom
- Restaurant
- Bar

Healthcare facilities

- Heating system
- Storage room
- Lobby in Building
- Cinema

- Winter Garden
- Sauna

- Private Gym
- Elevator

Bikes parking

#### **OUTDOOR FEATURES**

CCTV

- Landscaped green area
- Concierge

Well-developed facilities

Shop

Supermarket



# PHOTO GALLERY