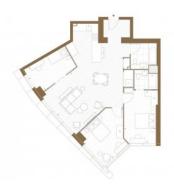

## **PARAMETERS**

City London
District Canary Wharf
Type Apartment
Development ASPEN AT CONSORT

PLACE

Floor plan ASPEN AT CONSORT

PLACE 1172 SQ.FT

3BDRM

Bedrooms 3
Living space 1172
To city center 31680 ft
Completion date IV quarter, 2023