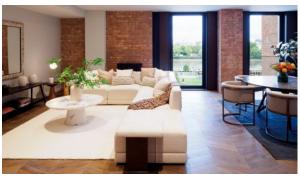

#### PROPERTY FEATURES

#### **LOCATION**

| •                 | Close to the bus stop | • | Close to the city centre           | • | Close to schools                             | • | Prestigious district                                   |
|-------------------|-----------------------|---|------------------------------------|---|----------------------------------------------|---|--------------------------------------------------------|
| •                 | Great location        | • | Close to river or promenade        | • | In walking distance from the railway station | • | Within a Compound                                      |
| •                 | Near metro            | • | Near restaurants                   | • | City view                                    | • | Street view                                            |
| FEATURES          |                       |   |                                    |   |                                              |   |                                                        |
| •                 | Interior doors        | • | Panoramic glazing                  | • | Balcony doors                                | • | Interior walls painted with washable water-based paint |
| •                 | Ceiling spotlights    | • | Spotlights                         | • | LED lighting                                 | • | Separate rooms                                         |
| •                 | Heated towel rail     | • | Shower cabin in bathrooms          | • | Fitted sanitary ware                         | • | Full bathroom                                          |
| •                 | Several bathrooms     | • | Terrace                            | • | Roof terrace                                 | • | Internet                                               |
| •                 | Satellite television  | • | Cable ready                        | • | Washing machine                              | • | Fridge                                                 |
| •                 | Microwave oven        | • | Dryer                              | • | Cooker hood                                  | • | Oven                                                   |
| •                 | Cooker                | • | Dishwasher                         | • | Built in Kitchen Appliances                  | • | Bathroom Furniture                                     |
| •                 | Dressing room         | • | Built-in closet                    | • | Partly furnished                             | • | Parquet                                                |
| •                 | Marble flooring       | • | Wood flooring                      | • | Ready to move in                             | • | Exclusive interior design                              |
| •                 | Luxury real estate    | • | At the final stage of construction | • | Property maintenance company                 |   |                                                        |
| INDOOR FACILITIES |                       |   |                                    |   |                                              |   |                                                        |
| •                 | Cafe                  | • | Dining in building                 | • | Wi-fi in common areas                        | • | Cinema                                                 |
| •                 | Mini club             | • | Recreation area                    | • | Indoor pool                                  | • | Steam room                                             |
| •                 | Turkish Bath          | • | Sauna                              | • | Massage rooms                                | • | Fitness room                                           |