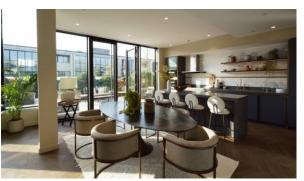

#### **LOCATION**

| •                 | Close to the bus stop | • | Close to the city centre           | • | Close to schools                             | • | Prestigious district                                   |
|-------------------|-----------------------|---|------------------------------------|---|----------------------------------------------|---|--------------------------------------------------------|
| •                 | Great location        | • | Close to river or promenade        | • | In walking distance from the railway station | • | Within a Compound                                      |
| •                 | Near metro            | • | Near restaurants                   | • | City view                                    | • | Street view                                            |
| FEATURES          |                       |   |                                    |   |                                              |   |                                                        |
| •                 | Interior doors        | • | Panoramic glazing                  | • | Balcony doors                                | • | Interior walls painted with washable water-based paint |
| •                 | Ceiling spotlights    | • | Spotlights                         | • | LED lighting                                 | • | Separate rooms                                         |
| •                 | Heated towel rail     | • | Shower cabin in bathrooms          | • | Fitted sanitary ware                         | • | Full bathroom                                          |
| •                 | Several bathrooms     | • | Terrace                            | • | Roof terrace                                 | • | Internet                                               |
| •                 | Satellite television  | • | Cable ready                        | • | Washing machine                              | • | Fridge                                                 |
| •                 | Microwave oven        | • | Dryer                              | • | Cooker hood                                  | • | Oven                                                   |
| •                 | Cooker                | • | Dishwasher                         | • | Built in Kitchen Appliances                  | • | Bathroom Furniture                                     |
| •                 | Dressing room         | • | Built-in closet                    | • | Partly furnished                             | • | Parquet                                                |
| •                 | Marble flooring       | • | Wood flooring                      | • | Ready to move in                             | • | Exclusive interior design                              |
| •                 | Luxury real estate    | • | At the final stage of construction | • | Property maintenance company                 |   |                                                        |
| INDOOR FACILITIES |                       |   |                                    |   |                                              |   |                                                        |
| •                 | Cafe                  | • | Dining in building                 | • | Wi-fi in common areas                        | • | Cinema                                                 |
| •                 | Mini club             | • | Recreation area                    | • | Indoor pool                                  | • | Steam room                                             |
| •                 | Turkish Bath          | • | Sauna                              | • | Massage rooms                                | • | Fitness room                                           |