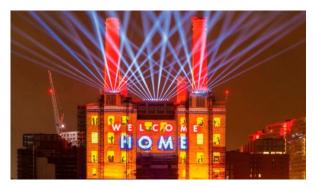

| Cinema                                                 |
| •                 | Mini club             | • | Recreation area                    | • | Indoor pool                                  | • | Steam room                                             |
| •                 | Turkish Bath          | • | Sauna                              | • | Massage rooms                                | • | Fitness room                                           |

#### **OUTDOOR FEATURES**

Pilates and yoga room

CCTV
Decorative lighting
Landscaped green area
Transport accessibility
Social and commercial facilities
Promenade with amenities
Park
Footpaths
Benches
Well-developed facilities
Swimming pool
Mini golf course

Private Gym

Shopping center

Golf course

Sports ground



## PHOTO GALLERY