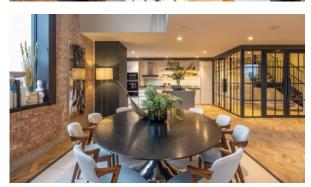

#### **LOCATION**

| •                 | Close to the bus stop | • | Close to the city centre           | • | Close to schools                             | • | Prestigious district                                   |
|-------------------|-----------------------|---|------------------------------------|---|----------------------------------------------|---|--------------------------------------------------------|
| •                 | Great location        | • | Close to river or promenade        | • | In walking distance from the railway station | • | Within a Compound                                      |
| •                 | Near metro            | • | Near restaurants                   | • | City view                                    | • | Street view                                            |
| FEATURES          |                       |   |                                    |   |                                              |   |                                                        |
| •                 | Interior doors        | • | Panoramic glazing                  | • | Balcony doors                                | • | Interior walls painted with washable water-based paint |
| •                 | Ceiling spotlights    | • | Spotlights                         | • | LED lighting                                 | • | Separate rooms                                         |
| •                 | Heated towel rail     | • | Shower cabin in bathrooms          | • | Fitted sanitary ware                         | • | Full bathroom                                          |
| •                 | Several bathrooms     | • | Terrace                            | • | Roof terrace                                 | • | Internet                                               |
| •                 | Satellite television  | • | Cable ready                        | • | Washing machine                              | • | Fridge                                                 |
| •                 | Microwave oven        | • | Dryer                              | • | Cooker hood                                  | • | Oven                                                   |
| •                 | Cooker                | • | Dishwasher                         | • | Built in Kitchen Appliances                  | • | Bathroom Furniture                                     |
| •                 | Dressing room         | • | Built-in closet                    | • | Partly furnished                             | • | Parquet                                                |
| •                 | Marble flooring       | • | Wood flooring                      | • | Ready to move in                             | • | Exclusive interior design                              |
| •                 | Luxury real estate    | • | At the final stage of construction | • | Property maintenance company                 |   |                                                        |
| INDOOR FACILITIES |                       |   |                                    |   |                                              |   |                                                        |
| •                 | Cafe                  | • | Dining in building                 | • | Wi-fi in common areas                        | • | Cinema                                                 |
| •                 | Mini club             | • | Recreation area                    | • | Indoor pool                                  | • | Steam room                                             |
| •                 | Turkish Bath          | • | Sauna                              | • | Massage rooms                                | • | Fitness room                                           |