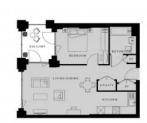

## **PARAMETERS**

Floor plan

City London
District Bermondsey
Type Apartment
Development BERMONDSEY
HEIGHTS

BERMONDSEY

HEIGHTS 577 SQ.FT

1BDR

Bedrooms 1
Living space 577 ft²
To city center 11616 ft
Completion date I quarter, 2024