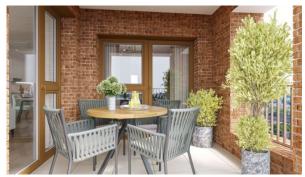

centre
- Close to the airport

- · Close to schools
- Prestigious district

Near restaurants

- Close to international schools
- Great location

- Close to river or promenade
- In walking distance from the
- · City center
- Near metro

- railway station
- Beautiful view
- View of Landmark

#### **FEATURES**

Panoramic windows

Metro access

- Panoramic glazing
- Satin painted walls
- Plasterboard ceiling

- Decorative ceiling
- Ceiling spotlights
- Spotlights
- LED lighting

- Fitted sanitary ware
- Terrace

- Roof terrace
- Internet

- All appliances
- Built-in kitchen
- Finished
- Ready to move in

#### **INDOOR FACILITIES**

Winter Garden

#### **OUTDOOR FEATURES**

- Landscaped garden
- Landscaped green area
- Transport accessibility
- Community garden

• Park



# PHOTO GALLERY