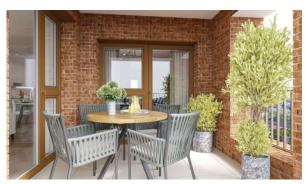

or promenade
- Close to the school
- City center

- Near metro
- Metro access
- Near restaurants
- Beautiful view

View of Landmark

#### **FEATURES**

- · Panoramic windows
- Panoramic glazing
- Satin painted walls
- Plasterboard ceiling

- Decorative ceiling
- Spotlights
- LED lighting
- Bathroom furniture

Terrace

- Roof terrace
- Internet

All appliances

- Built-in kitchen
- Built-in closet
- Modern design
- Ready to move in

- Good quality
- Exclusive interior design
- Open-plan kitchen
- Open-plan property

 At the middle stage of construction

#### **INDOOR FACILITIES**

Elevator in every block

#### **OUTDOOR FEATURES**

- Landscaped garden
- Landscaped green area
- No industry facilities
- Community garden

Garden

Garden

Well-developed facilities



## PHOTO GALLERY