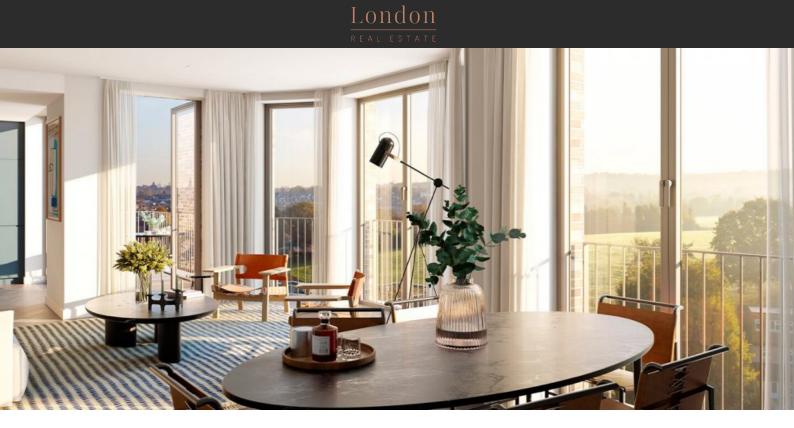

# APARTMENT IN BARNET, LONDON, UK, 3 BEDROOMS, 1021 SQ.FT NO. 1563 £ 810 000

#### PROPERTY FEATURES

## LOCATION

| ۰  | Close to the bus stop                                  | • | Close to shopping malls | ٠ | Close to schools          | • | Great location       |  |
|----|--------------------------------------------------------|---|-------------------------|---|---------------------------|---|----------------------|--|
| •  | Suburb                                                 | • | Near restaurants        | • | Near Mosque               | • | Street view          |  |
| •  | Courtyard view                                         |   |                         |   |                           |   |                      |  |
| FE | ATURES                                                 |   |                         |   |                           |   |                      |  |
| •  | Video intercom                                         | • | Interior doors          | • | Balcony doors             | • | Wallpaper            |  |
| •  | Interior walls painted with washable water-based paint | • | Ceiling spotlights      | • | Spotlights                | • | LED lighting         |  |
| •  | Separate rooms                                         | • | Heated towel rail       | • | Shower cabin in bathrooms | • | Fitted sanitary ware |  |
| •  | Full bathroom                                          | • | Several bathrooms       | • | Balcony                   | • | Roof terrace         |  |
| •  | Telephone                                              | • | Internet                | • | Cable ready               | • | Washing machine      |  |
| •  | Fridge                                                 | • | Dryer                   | • | Cooker hood               | • | Cooker               |  |
| •  | Dishwasher                                             | • | Built-in kitchen        | • | Flooring                  | • | Finished             |  |
| •  | Ready to move in                                       | • | American kitchen        | • | Open-plan kitchen         | • | Comfort +            |  |
| •  | New project                                            | • | Mortgage                |   |                           |   |                      |  |
| IN | INDOOR FACILITIES                                      |   |                         |   |                           |   |                      |  |