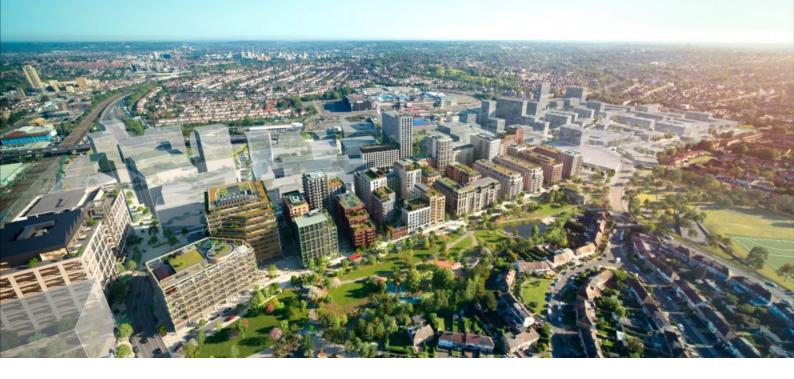

# **BRENT CROSS TOWN**

£ 400 000 - £ 810 000

# **PARAMETERS**

City London District Barnet Type Development 2 bedrooms min. £ 400 000 3 bedrooms min. £ 400 000 To sea 271392 ft To city center 29040 ft Completion date I quarter, 2025





#### PROPERTY FEATURES

#### **LOCATION**

- Close to the bus stop
  Close to shopping malls
  Close to schools
  Great location
- Suburb
  Near restaurants
  Near Mosque
  Street view
- · Courtyard view

#### **FEATURES**

- Video intercom
  Interior doors
  Balcony doors
  Wallpaper
- Interior walls painted with
  Ceiling spotlights
  Spotlights
  LED lighting washable water-based paint
- Separate rooms
  Heated towel rail
  Shower cabin in bathrooms
  Fitted sanitary ware
- Full bathroom
  Several bathrooms
  Balcony
  Roof terrace
- Telephone
  Int