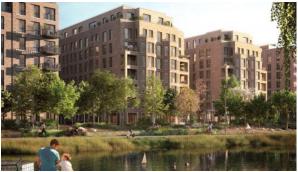

Interior walls painted with
  Ceiling spotlights
  Spotlights
  LED lighting washable water-based paint
- Separate rooms
  Heated towel rail
  Shower cabin in bathrooms
  Fitted sanitary ware
- Full bathroom
  Several bathrooms
  Balcony
  Roof terrace
- Telephone
  Internet
  Cable ready
  Washing machine
- Fridge
  Dryer
  Cooker hood
  Cooker
- Dishwasher
  Built-in kitchen
  Flooring
  Finished
- Ready to move in
  American kitchen
  Open-plan kitchen
  Comfort +
- New project
  Mortgage

## **INDOOR FACILITIES**

- Children-friendly Cafe Reception Area for keeping strollers and bicycles on every floor
- Elevator

## **OUTDOOR FEATURES**

- Landscaped garden
  Landscaped green area
  Social and commercial facilities
  Well-developed facilities
- Shop



# PHOTO GALLERY