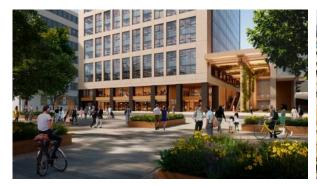

Wallpaper
- Interior walls painted with
  Ceiling spotlights
  Spotlights
  LED lighting washable water-based paint
- Separate rooms
  Heated towel rail
  Shower cabin in bathrooms
  Fitted sanitary ware
- Full bathroom
  Several bathrooms
  Balcony
  Roof terrace
- Telephone
  Internet
  Cable ready
  Washing machine
- Fridge
  Dryer
  Cooker hood
  Cooker
- Dishwasher
  Built-in kitchen
  Flooring
  Finished
- Ready to move in
  American kitchen
  Open-plan kitchen
  Comfort +
- New project
  Mortgage

## **INDOOR FACILITIES**

- Children-friendly Cafe Reception Area for keeping strollers and bicycles on every floor
- Elevator

## **OUTDOOR FEATURES**

- Landscaped garden
  Landscaped green area
  Social and commercial facilities
  Well-developed facilities
- Shop



# PHOTO GALLERY