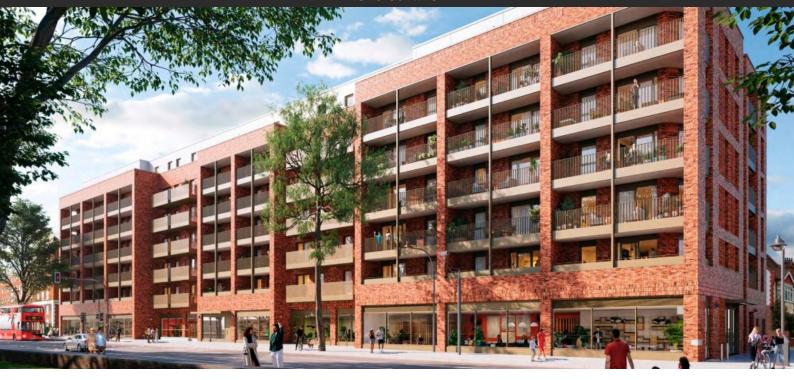

# **BRIXTON CENTRIC**

£ 492 500 - £ 640 000

## **PARAMETERS**

City London District Brixton Type Development 1 bedroom min. £ 492 500 2 bedrooms min. £ 492 500 To sea 272448 ft To city center 15840 ft Completion date II quarter, 2023





## PROPERTY FEATURES

#### **LOCATION**

- Close to the bus stop
  Close to shopping malls
  Close to the kindergarten
  Close to international schools
- Great location
  In walking distance from the
  Near metro
  Street view
- Courtyard view

#### **FEATURES**

- Video intercom
  Interior doors
  Double glazed windows and balcony doors
  Double glazed aluminium or plastic windows
- Balcony doors
  Interior walls painted with washable water-based paint
  Ceiling spotlights
  Spotlights
- LED lighting
  Separate rooms
  Heated towel rail
  Shower cabi