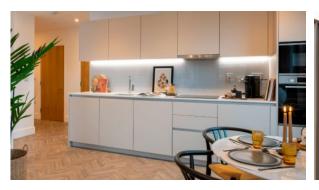

water-based paint
  Ceiling spotlights
  Spotlights
- LED lighting
  Separate rooms
  Heated towel rail
  Shower cabin in bathrooms
- Fitted sanitary ware
  Full bathroom
  Several bathrooms
  Balcony
- Telephone
  Internet
  Cable ready
  Washing machine
- Fridge
  Microwave oven
  Dryer
  Oven
- Cooker
  Dishwasher
  Built-in kitchen
  Carpeting
- Laminate Flooring
  Ceramic tile in bathrooms
  Floor heating in all rooms
  Finished
- Ready to move in
  American kitchen
  Comfort +
  Low budget
- At the final stage of construction Mortgage

## **INDOOR FACILITIES**

Children-friendly
 Cafe
 Minimarket
 Bikes parking

#### **OUTDOOR FEATURES**

- Transport accessibility
  No industry facilities
  Social and commercial facilities
  Basketball ground
- Shop



## PHOTO GALLERY