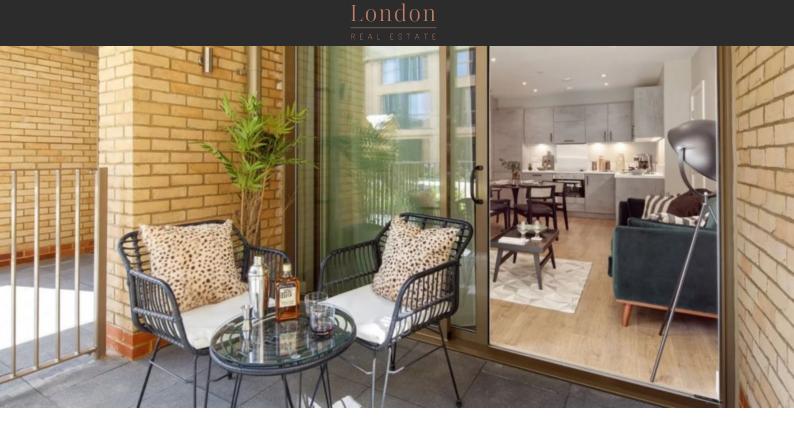

# APARTMENT IN NEASDEN, LONDON, UK, 3 BEDROOMS, 883 SQ.FT NO. 761 £ 600 000

#### PARAMETERS

| City            | London           |
|-----------------|------------------|
| District        | Neasden          |
| Туре            | Apartment        |
| Development     | BRUNSWICK HOUSE  |
| Floor plan      | BRUNSWICK HOUSE  |
|                 | 883 SQ.FT 3BDR   |
| Bedrooms        | 3                |
| Living space    | 883 ft²          |
| To city center  | 40128 ft         |
| Completion date | IV quarter, 2022 |



### PROPERTY FEATURES

## LOCATION

| • | Close to the bus stop       | • | Close to shopping malls                      | • | Close to the city centre      | • | Close to schools |
|---|-----------------------------|---|----------------------------------------------|---|