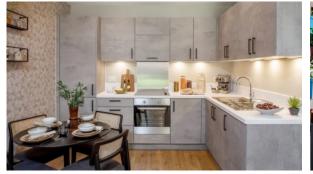

Fridge                        | • | Microwave oven            | • | Dryer                | • | Cooker hood               |
| • | Oven                          | • | Dishwasher                | • | Fully fitted kitchen | • | Bathroom furniture        |
| • | Laminate Flooring             | • | Ceramic tile in bathrooms |   |                      |   |                           |
|   |                               |   |                           |   |                      |   |                           |

#### OUTDOOR FEATURES

| • | Garden | • | Well-developed facilities | • | Shop | • | • | Supermarket |
|---|--------|---|---------------------------|---|------|---|---|-------------|
|---|--------|---|---------------------------|---|------|---|---|-------------|



## PHOTO GALLERY