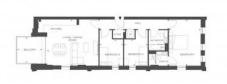

#### PARAMETERS

| City            | London           |
|-----------------|------------------|
| District        | Neasden          |
| Туре            | Apartment        |
| Development     | BRUNSWICK HOUSE  |
| Floor plan      | BRUNSWICK HOUSE  |
|                 | 883 SQ.FT 3BDR   |
| Bedrooms        | 3                |
| Living space    | 883 ft²          |
| To city center  | 40128 ft         |
| Completion date | IV quarter, 2022 |