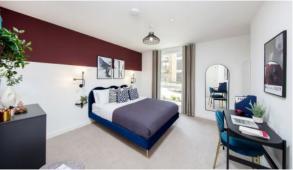

#### FEATURES

| • | Double glazed plastic windows | • | LED lighting              | • | Heated towel rail    | • | Shower cabin in bathrooms |
|---|-------------------------------|---|---------------------------|---|----------------------|---|---------------------------|
| • | Bathroom furniture            | • | Fitted sanitary ware      | • | Full bathroom        | • | Balcony                   |
| • | Fridge                        | • | Microwave oven            | • | Dryer                | • | Cooker hood               |
| • | Oven                          | • | Dishwasher                | • | Fully fitted kitchen | • | Bathroom furniture        |
| • | Laminate Flooring             | • | Ceramic tile in bathrooms |   |                      |   |                           |
|   |                               |   |                           |   |                      |   |                           |

## PHOTO GALLERY