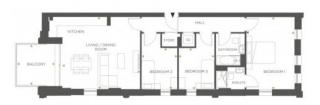

#### PARAMETERS

| City            | London           |
|-----------------|------------------|
| District        | Neasden          |
| Туре            | Apartment        |
| Development     | BRUNSWICK HOUSE  |
| Floor plan      | BRUNSWICK HOUSE  |
|                 | 883 SQ.FT 3BDR   |
| Bedrooms        | 3                |
| Living space    | 883 ft²          |
| To city center  | 40128 ft         |
| Completion date | IV quarter, 2022 |