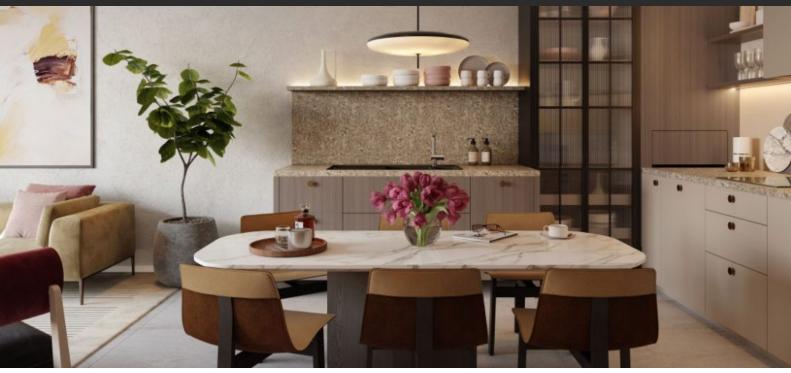

# APARTMENT IN KINGS CROSS, LONDON, UK, 2 BEDROOMS, 855 SQ.FT NO. 1185

£ 1 255 000

# **PARAMETERS**

City London District Kings Cross Туре Apartment CAPELLA Development Bedrooms 855 ft<sup>2</sup> Living space 13728 ft To sea To city center 5280 ft Completion date II quarter, 2023





### PROPERTY FEATURES

#### LOCATION

- Close to the bus stop
- Close to shopping malls
- Close to the city centre
- Close to schools

- Prestigious district
- · Great location
- Close to the school
- In walking distance from the railway station

- Near restaurants
- Near Hospital
- City view
- Street view

Community view

#### **FEATURES**

- Video intercom
- Smart Home system
- Interior doors
- Double glazed windows and balcony doors

- Balcony doors
- Wallpaper
- Interior walls painted with washable w