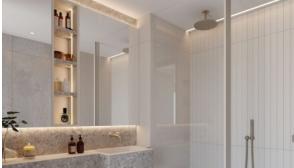

- Spotlights
- LED lighting
- Heated towel rail
- Shower cabin in bathrooms

- Bathroom furniture
- Fitted sanitary ware
- Full bathroom
- Several bathrooms

Balcony

- Telephone
- Internet

Cable ready

- Central A/C
- Washing machine
- Fridge

Dryer

Oven

Cooker

- Dishwasher
- Built-in kitchen

- Built in Kitchen Appliances

Bathroom Furniture

- Dressing room
- Built-in closet

- Partly furnished
- Carpeting
- Ceramic tile in bathrooms
- Wood flooring