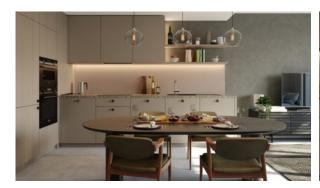

Appliances

Bathroom Furniture

- Dressing room
- Built-in closet

- Partly furnished
- Carpeting
- Ceramic tile in bathrooms
- Wood flooring

- Floor heating in all rooms
- Modern design
- · Ready to move in
- American kitchen

- Open-plan kitchen
- Premium class
- Property maintenance company
- Rental services

Mortgage

# **INDOOR FACILITIES**

- Dining in building
- Wi-fi in common areas
- Mailboxes for each apartment
- Reception

- Offices and utility rooms
- Lobby in Building
- Hobby room
- · Recreation room

- Recreation area
- Elevator in every block

#### **OUTDOOR FEATURES**

CCTV

- Decorative lighting
- Landscaped garden
- Landscaped green area

- Transport accessibility
- Social and commercial facilities •
- Concierge
- Benches

Well-developed facilities





# PHOTO GALLERY