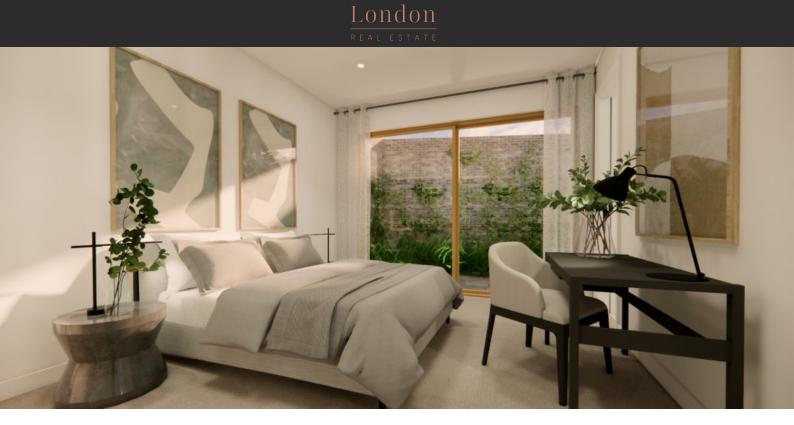

# APARTMENT IN TOOTING, LONDON, UK, 2 BEDROOMS, 834 SQ.FT NO. 2033 £ 630 000

#### PARAMETERS

| City            | London              |
|-----------------|---------------------|
| District        | Tooting             |
| Туре            | Apartment           |
| Development     | CARPENTERS MEWS     |
| Floor plan      | CARPENTER MEWS      |
|                 | 834 SQ.FT 2 BDRM    |
| Bedrooms        | 2                   |
| Living space    | 834 ft <sup>2</sup> |
| To sea          | 291000 ft           |
| To city center  | 34320 ft            |
| Completion date | l quarter, 2024     |





# PROPERTY FEATURES

### LOCATION

| •                 | Close to the bus stop     | • | Close to schools       | • | Great location                                         | • | Near metro