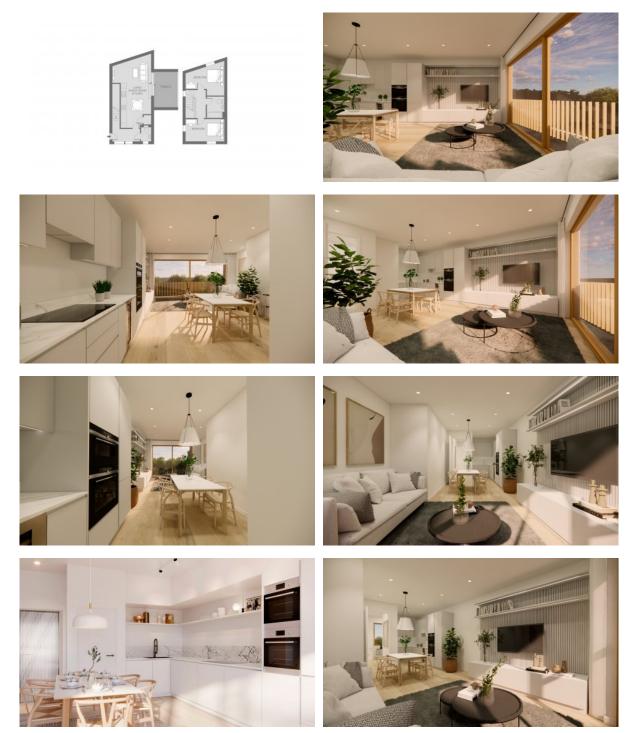

#### PARAMETERS

| City            | London              |
|-----------------|---------------------|
| District        | Tooting             |
| Туре            | Apartment           |
| Development     | CARPENTERS MEWS     |
| Floor plan      | CARPENTER MEWS      |
|                 | 834 SQ.FT 2 BDRM    |
| Bedrooms        | 2                   |
| Living space    | 834 ft <sup>2</sup> |
| To sea          | 291000 ft           |
| To city center  | 34320 ft            |
| Completion date | l quarter, 2024     |

## PHOTO GALLERY