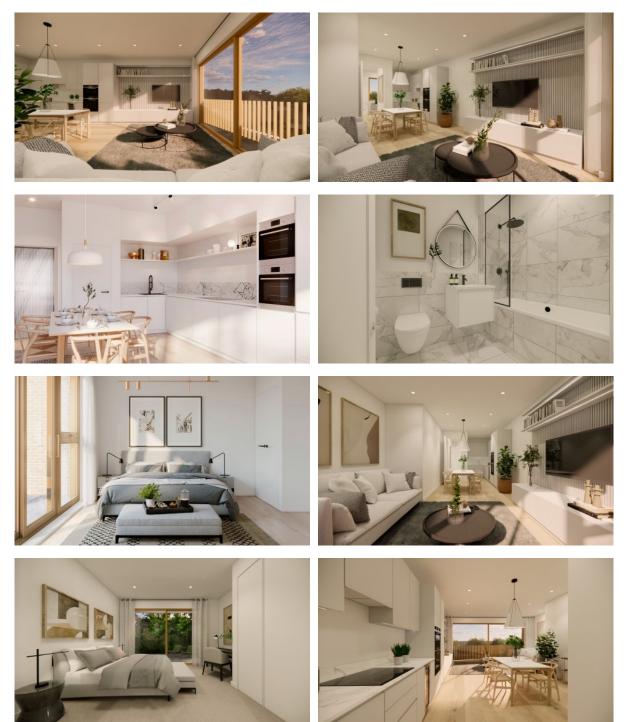

|   |                                               |
| •  | Heating system            | ۰ | Individual boiler room | ۰ | Area for keeping strollers and<br>bicycles on every floor |   |                                               |
|    |                           |   |                        |   |                                                           |   |                                               |

## OUTDOOR FEATURES

| • | CCTV | • | Gated community | • | Transport accessibility | • | Social and commercial facilities |
|---|------|---|-----------------|---|-------------------------|---|----------------------------------|
|---|------|---|-----------------|---|-------------------------|---|----------------------------------|

## London Real estate

### PHOTO GALLERY