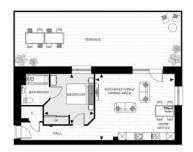

## **PARAMETERS**

City London
District Wood Green
Type Apartment
Development CAXTON SQUARE
Floor plan CAXTON SQUARE
606 SQ.FT 1BDRM

TYPE 14

Bedrooms 1
Living space 606 ft²
To sea 242880 ft
To city center 30624 ft
Completion date III quarter, 2023