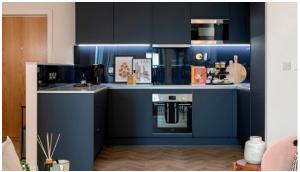

#### **LOCATION**

Great location Close to the bus stop Close to the airport Close to schools Close to river or promenade In walking distance from the Pond nearby Near restaurants railway station Courtyard view Beautiful view City view **FEATURES** Video intercom Interior doors Balcony doors Interior walls painted with washable water-based paint Ceiling spotlights Heated towel rail Spotlights LED lighting Shower cabin in bathrooms Fitted sanitary ware Bathroom furniture Full bathroom Telephone Internet Satellite television Balcony Washing machine Fridge Dryer Cooker hood Oven Cooker Dishwasher Built-in kitchen Laminate Flooring Floor heating in all rooms Finished Ready to move in American kitchen Open-plan kitchen Comfort At the final stage of construction **INDOOR FACILITIES** Children-friendly Hobby room Recreation room Recreation area Fitness room Pilates and yoga room Elevator