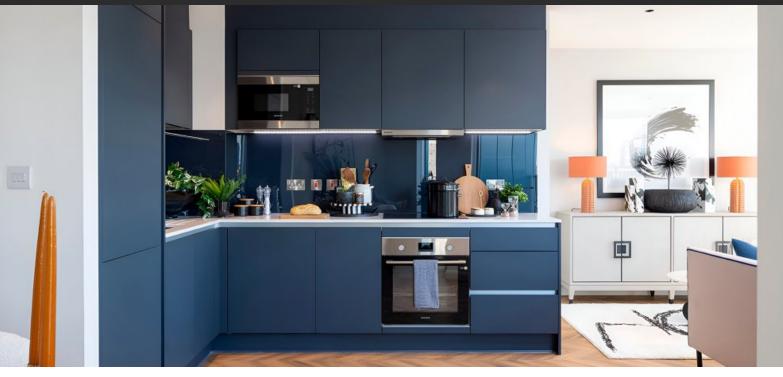

#### **LOCATION**

Great location Close to the bus stop Close to the airport Close to schools Close to river or promenade In walking distance from the Pond nearby Near restaurants railway station Courtyard view Beautiful view City view **FEATURES** Video intercom Interior doors Balcony doors Interior walls painted with washable water-based paint Ceiling spotlights Heated towel rail Spotlights LED lighting Shower cabin in bathrooms Fitted sanitary ware Bathroom furniture Full bathroom Telephone Internet Satellite television Balcony Washing machine Fridge Dryer Cooker hood Oven Cooker Dishwasher Built-in kitchen Laminate Flooring Floor heating in all rooms Finished Ready to move in American kitchen Open-plan kitchen Comfort At the final stage of construction **INDOOR FACILITIES** Children-friendly Hobby room Recreation room Recreation area Fitness room Pilates and yoga room Elevator