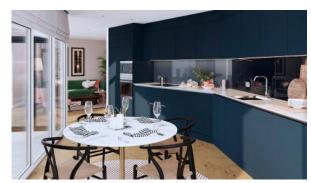

#### **LOCATION**

Great location Close to the bus stop Close to the airport Close to schools Close to river or promenade In walking distance from the Pond nearby Near restaurants railway station Courtyard view Beautiful view City view **FEATURES** Video intercom Interior doors Balcony doors Interior walls painted with washable water-based paint Ceiling spotlights Heated towel rail Spotlights LED lighting Shower cabin in bathrooms Fitted sanitary ware Bathroom furniture Full bathroom Telephone Internet Satellite television Balcony Washing machine Fridge Dryer Cooker hood Oven Cooker Dishwasher Built-in kitchen Laminate Flooring Floor heating in all rooms Finished Ready to move in American kitchen Open-plan kitchen Comfort At the final stage of construction **INDOOR FACILITIES** Children-friendly Hobby room Recreation room Recreation area Fitness room Pilates and yoga room Elevator