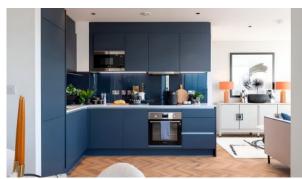

#### PROPERTY FEATURES

#### **LOCATION**

Great location Close to the bus stop Close to the airport Close to schools Close to river or promenade In walking distance from the Pond nearby Near restaurants railway station Courtyard view Beautiful view City view **FEATURES** Video intercom Interior doors Balcony doors Interior walls painted with washable water-based paint Ceiling spotlights Heated towel rail Spotlights LED lighting Shower cabin in bathrooms Fitted sanitary ware Bathroom furniture Full bathroom Telephone Internet Satellite television Balcony Washing machine Fridge Dryer Cooker hood Oven Cooker Dishwasher Built-in kitchen Laminate Flooring Floor heating in all rooms Finished Ready to move in American kitchen Open-plan kitchen Comfort At the final stage of construction **INDOOR FACILITIES** Children-friendly Hobby room Recreation room Recreation area Fitness room Pilates and yoga room Elevator