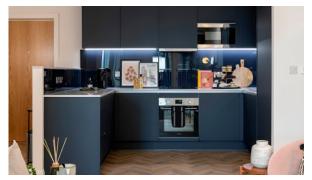

#### PROPERTY FEATURES

#### **LOCATION**

Great location Close to the bus stop Close to the airport Close to schools Close to river or promenade In walking distance from the Pond nearby Near restaurants railway station Courtyard view Beautiful view City view **FEATURES** Video intercom Interior doors Balcony doors Interior walls painted with washable water-based paint Ceiling spotlights Heated towel rail Spotlights LED lighting Shower cabin in bathrooms Fitted sanitary ware Bathroom furniture Full bathroom Telephone Internet Satellite television Balcony Washing machine Fridge Dryer Cooker hood Oven Cooker Dishwasher Built-in kitchen Laminate Flooring Floor heating in all rooms Finished Ready to move in American kitchen Open-plan kitchen Comfort At the final stage of construction **INDOOR FACILITIES** Children-friendly Hobby room Recreation room Recreation area Fitness room Pilates and yoga room Elevator