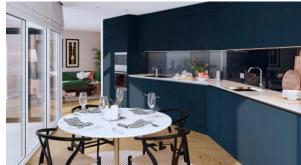

#### PROPERTY FEATURES

#### **LOCATION**

Great location Close to the bus stop Close to the airport Close to schools Close to river or promenade In walking distance from the Pond nearby Near restaurants railway station Courtyard view Beautiful view City view **FEATURES** Video intercom Interior doors Balcony doors Interior walls painted with washable water-based paint Ceiling spotlights Heated towel rail Spotlights LED lighting Shower cabin in bathrooms Fitted sanitary ware Bathroom furniture Full bathroom Telephone Internet Satellite television Balcony Washing machine Fridge Dryer Cooker hood Oven Cooker Dishwasher Built-in kitchen Laminate Flooring Floor heating in all rooms Finished Ready to move in American kitchen Open-plan kitchen Comfort At the final stage of construction **INDOOR FACILITIES** Children-friendly Hobby room Recreation room Recreation area Fitness room Pilates and yoga room Elevator