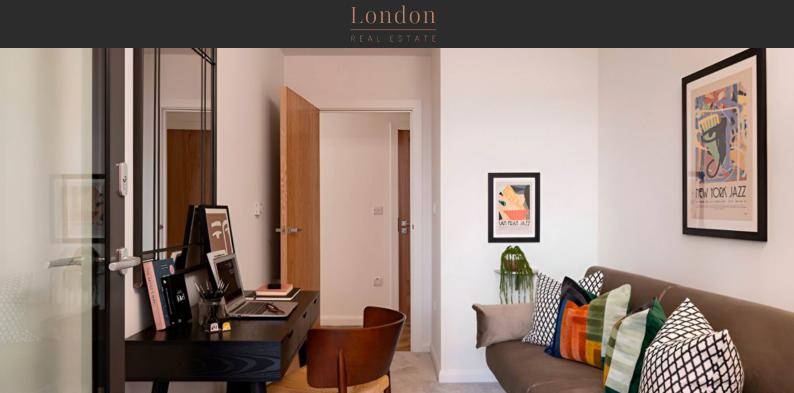

#### PROPERTY FEATURES

#### **LOCATION**

Great location Close to the bus stop Close to the airport Close to schools Close to river or promenade In walking distance from the Pond nearby Near restaurants railway station Courtyard view Beautiful view City view **FEATURES** Video intercom Interior doors Balcony doors Interior walls painted with washable water-based paint Ceiling spotlights Heated towel rail Spotlights LED lighting Shower cabin in bathrooms Fitted sanitary ware Bathroom furniture Full bathroom Telephone Internet Satellite television Balcony Washing machine Fridge Dryer Cooker hood Oven Cooker Dishwasher Built-in kitchen Laminate Flooring Floor heating in all rooms Finished Ready to move in American kitchen Open-plan kitchen Comfort At the final stage of construction **INDOOR FACILITIES** Children-friendly Hobby room Recreation room Recreation area Fitness room Pilates and yoga room Elevator