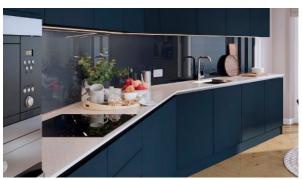

#### **FEATURES**

- Video intercom
   Interior doors
   Balcony doors
   Interior walls painted with washable water-based paint
- Ceiling spotlights
   Spotlights
   LED lighting
   Heated towel rail
- Shower cabin in bathrooms
   Bathroom furniture
   Fitted sanitary ware
   Full bathroom
- Several bathrooms
   Balcony
   Telephone
   Internet
- Satellite television
   Washing machine
   Fridge
   Dryer
- Cooker hood
   Oven
   Cooker
   Dishwasher
- Built-in kitchen
   Laminate Flooring
   Floor heating in all rooms
   Finished
- Ready to move in
   American kitchen
   Open-plan kitchen
   Comfort
- At the final stage of construction

# PHOTO GALLERY