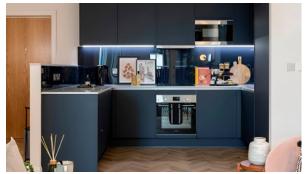

#### **FEATURES**

- Video intercom
   Interior doors
   Balcony doors
   Interior walls painted with washable water-based paint
- Ceiling spotlights
   Spotlights
   LED lighting
   Heated towel rail
- Shower cabin in bathrooms
   Bathroom furniture
   Fitted sanitary ware
   Full bathroom
- Several bathrooms
   Balcony
   Telephone
   Internet
- Satellite television
   Washing machine
   Fridge
   Dryer
- Cooker hood
   Oven
   Cooker
   Dishwasher
- Built-in kitchen
   Laminate Flooring
   Floor heating in all rooms
   Finished
- Ready to move in
   American kitchen
   Open-plan kitchen
   Comfort
- At the final stage of construction