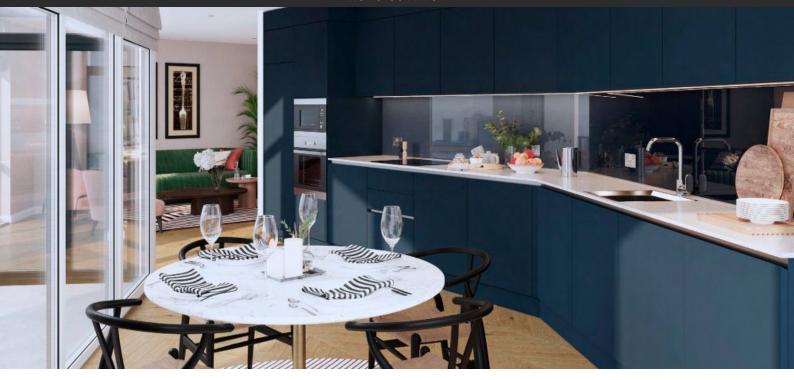

#### **FEATURES**

- Video intercom
   Interior doors
   Balcony doors
   Interior walls painted with washable water-based paint
- Ceiling spotlights
   Spotlights
   LED lighting
   Heated towel rail
- Shower cabin in bathrooms
   Bathroom furniture
   Fitted sanitary ware
   Full bathroom
- Several bathrooms
   Balcony
   Telephone
   Internet
- Satellite television
   Washing machine
   Fridge
   Dryer
- Cooker hood
   Oven
   Cooker
   Dishwasher
- Built-in kitchen
   Laminate Flooring
   Floor heating in all rooms
   Finished
- Ready to move in
   American kitchen
   Open-plan kitchen
   Comfort
- At the final stage of construction

# PHOTO GALLERY