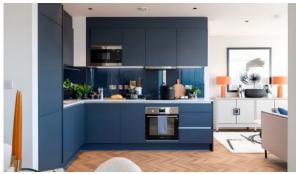

#### **FEATURES**

- Video intercom
   Interior doors
   Balcony doors
   Interior walls painted with washable water-based paint
- Ceiling spotlights
   Spotlights
   LED lighting
   Heated towel rail
- Shower cabin in bathrooms
   Bathroom furniture
   Fitted sanitary ware
   Full bathroom
- Several bathrooms
   Balcony
   Telephone
   Internet
- Satellite television
   Washing machine
   Fridge
   Dryer
- Cooker hood
   Oven
   Cooker
   Dishwasher
- Built-in kitchen
   Laminate Flooring
   Floor heating in all rooms
   Finished
- Ready to move in
   American kitchen
   Open-plan kitchen
   Comfort
- At the final stage of construction