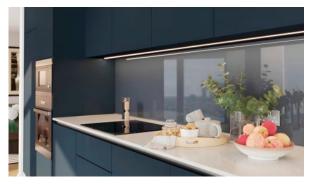

#### **FEATURES**

- Video intercom
   Interior doors
   Balcony doors
   Interior walls painted with washable water-based paint
- Ceiling spotlights
   Spotlights
   LED lighting
   Heated towel rail
- Shower cabin in bathrooms
   Bathroom furniture
   Fitted sanitary ware
   Full bathroom
- Several bathrooms
   Balcony
   Telephone
   Internet
- Satellite television
   Washing machine
   Fridge
   Dryer
- Cooker hood
   Oven
   Cooker
   Dishwasher
- Built-in kitchen
   Laminate Flooring
   Floor heating in all rooms
   Finished
- Ready to move in
   American kitchen
   Open-plan kitchen
   Comfort
- At the final stage of construction

# PHOTO GALLERY