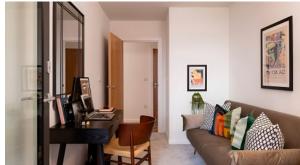

#### **FEATURES**

- Video intercom
   Interior doors
   Balcony doors
   Interior walls painted with washable water-based paint
- Ceiling spotlights
   Spotlights
   LED lighting
   Heated towel rail
- Shower cabin in bathrooms
   Bathroom furniture
   Fitted sanitary ware
   Full bathroom
- Several bathrooms
   Balcony
   Telephone
   Internet
- Satellite television
   Washing machine
   Fridge
   Dryer
- Cooker hood
   Oven
   Cooker
   Dishwasher
- Built-in kitchen
   Laminate Flooring
   Floor heating in all rooms
   Finished
- Ready to move in
   American kitchen
   Open-plan kitchen
   Comfort
- At the final stage of construction

# PHOTO GALLERY