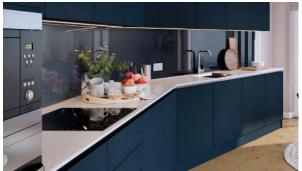

#### **FEATURES**

- Video intercom
   Interior doors
   Balcony doors
   Interior walls painted with washable water-based paint
- Ceiling spotlights
   Spotlights
   LED lighting
   Heated towel rail
- Shower cabin in bathrooms
   Bathroom furniture
   Fitted sanitary ware
   Full bathroom
- Several bathrooms
   Balcony
   Telephone
   Internet
- Satellite television
   Washing machine
   Fridge
   Dryer
- Cooker hood
   Oven
   Cooker
   Dishwasher
- Built-in kitchen
   Laminate Flooring
   Floor heating in all rooms
   Finished
- Ready to move in
   American kitchen
   Open-plan kitchen
   Comfort
- At the final stage of construction

# PHOTO GALLERY