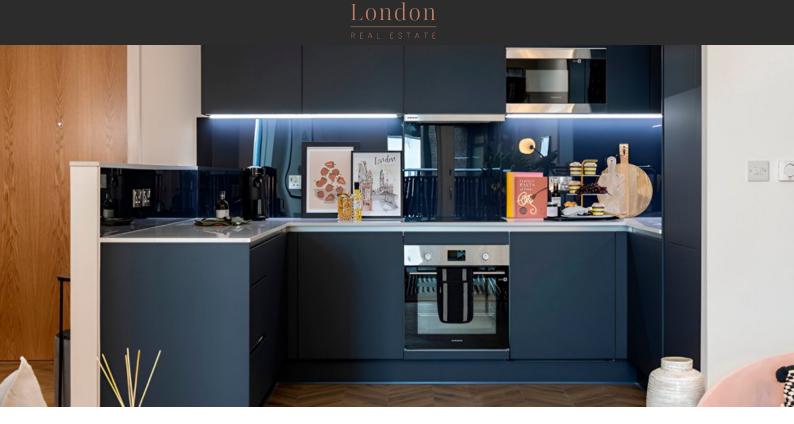

#### **FEATURES**

- Video intercom
   Interior doors
   Balcony doors
   Interior walls painted with washable water-based paint
- Ceiling spotlights
   Spotlights
   LED lighting
   Heated towel rail
- Shower cabin in bathrooms
   Bathroom furniture
   Fitted sanitary ware
   Full bathroom
- Several bathrooms
   Balcony
   Telephone
   Internet
- Satellite television
   Washing machine
   Fridge
   Dryer
- Cooker hood
   Oven
   Cooker
   Dishwasher
- Built-in kitchen
   Laminate Flooring
   Floor heating in all rooms
   Finished
- Ready to move in
   American kitchen
   Open-plan kitchen
   Comfort
- At the final stage of construction

# PHOTO GALLERY