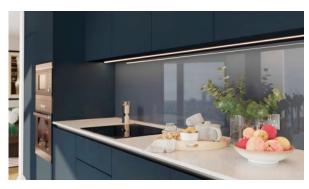

#### **FEATURES**

- Video intercom
   Interior doors
   Balcony doors
   Interior walls painted with washable water-based paint
- Ceiling spotlights
   Spotlights
   LED lighting
   Heated towel rail
- Shower cabin in bathrooms
   Bathroom furniture
   Fitted sanitary ware
   Full bathroom
- Several bathrooms
   Balcony
   Telephone
   Internet
- Satellite television
   Washing machine
   Fridge
   Dryer
- Cooker hood
   Oven
   Cooker
   Dishwasher
- Built-in kitchen
   Laminate Flooring
   Floor heating in all rooms
   Finished
- Ready to move in
   American kitchen
   Open-plan kitchen
   Comfort
- At the final stage of construction

# PHOTO GALLERY