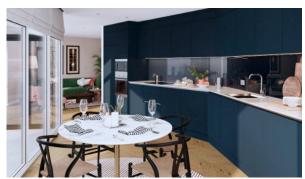

#### **FEATURES**

- Video intercom
   Interior doors
   Balcony doors
   Interior walls painted with washable water-based paint
- Ceiling spotlights
   Spotlights
   LED lighting
   Heated towel rail
- Shower cabin in bathrooms
   Bathroom furniture
   Fitted sanitary ware
   Full bathroom
- Several bathrooms
   Balcony
   Telephone
   Internet
- Satellite television
   Washing machine
   Fridge
   Dryer
- Cooker hood
   Oven
   Cooker
   Dishwasher
- Built-in kitchen
   Laminate Flooring
   Floor heating in all rooms
   Finished
- Ready to move in
   American kitchen
   Open-plan kitchen
   Comfort
- At the final stage of construction

# PHOTO GALLERY