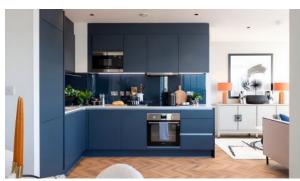

#### **FEATURES**

- Video intercom
   Interior doors
   Balcony doors
   Interior walls painted with washable water-based paint
- Ceiling spotlights
   Spotlights
   LED lighting
   Heated towel rail
- Shower cabin in bathrooms
   Bathroom furniture
   Fitted sanitary ware
   Full bathroom
- Several bathrooms
   Balcony
   Telephone
   Internet
- Satellite television
   Washing machine
   Fridge
   Dryer
- Cooker hood
   Oven
   Cooker
   Dishwasher
- Built-in kitchen
   Laminate Flooring
   Floor heating in all rooms
   Finished
- Ready to move in
   American kitchen
   Open-plan kitchen
   Comfort
- At the final stage of construction

# PHOTO GALLERY