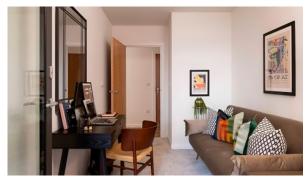

#### **FEATURES**

- Video intercom
   Interior doors
   Balcony doors
   Interior walls painted with washable water-based paint
- Ceiling spotlights
   Spotlights
   LED lighting
   Heated towel rail
- Shower cabin in bathrooms
   Bathroom furniture
   Fitted sanitary ware
   Full bathroom
- Several bathrooms
   Balcony
   Telephone
   Internet
- Satellite television
   Washing machine
   Fridge
   Dryer
- Cooker hood
   Oven
   Cooker
   Dishwasher
- Built-in kitchen
   Laminate Flooring
   Floor heating in all rooms
   Finished
- Ready to move in
   American kitchen
   Open-plan kitchen
   Comfort
- At the final stage of construction

# PHOTO GALLERY