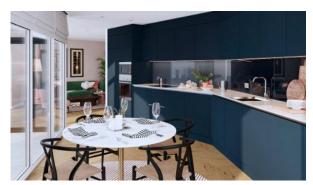

#### **FEATURES**

- Video intercom
   Interior doors
   Balcony doors
   Interior walls painted with washable water-based paint
- Ceiling spotlights
   Spotlights
   LED lighting
   Heated towel rail
- Shower cabin in bathrooms
   Bathroom furniture
   Fitted sanitary ware
   Full bathroom
- Several bathrooms
   Balcony
   Telephone
   Internet
- Satellite television
   Washing machine
   Fridge
   Dryer
- Cooker hood
   Oven
   Cooker
   Dishwasher
- Built-in kitchen
   Laminate Flooring
   Floor heating in all rooms
   Finished
- Ready to move in
   American kitchen
   Open-plan kitchen
   Comfort
- At the final stage of construction