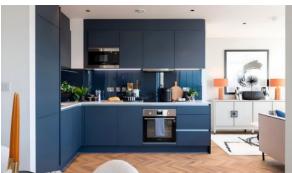

#### **FEATURES**

- Video intercom
   Interior doors
   Balcony doors
   Interior walls painted with washable water-based paint
- Ceiling spotlights
   Spotlights
   LED lighting
   Heated towel rail
- Shower cabin in bathrooms
   Bathroom furniture
   Fitted sanitary ware
   Full bathroom
- Several bathrooms
   Balcony
   Telephone
   Internet
- Satellite television
   Washing machine
   Fridge
   Dryer
- Cooker hood
   Oven
   Cooker
   Dishwasher
- Built-in kitchen
   Laminate Flooring
   Floor heating in all rooms
   Finished
- Ready to move in
   American kitchen
   Open-plan kitchen
   Comfort
- At the final stage of construction