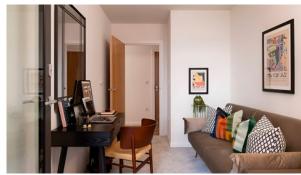

#### **FEATURES**

- Video intercom
   Interior doors
   Balcony doors
   Interior walls painted with washable water-based paint
- Ceiling spotlights
   Spotlights
   LED lighting
   Heated towel rail
- Shower cabin in bathrooms
   Bathroom furniture
   Fitted sanitary ware
   Full bathroom
- Several bathrooms
   Balcony
   Telephone
   Internet
- Satellite television
   Washing machine
   Fridge
   Dryer
- Cooker hood
   Oven
   Cooker
   Dishwasher
- Built-in kitchen
   Laminate Flooring
   Floor heating in all rooms
   Finished
- Ready to move in
   American kitchen
   Open-plan kitchen
   Comfort
- At the final stage of construction