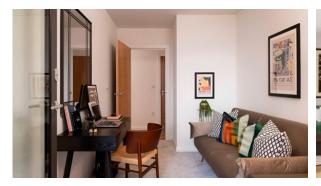

#### PROPERTY FEATURES

#### **FEATURES**

- Video intercom
   Interior doors
   Balcony doors
   Interior walls painted with washable water-based paint
- Ceiling spotlights
   Spotlights
   LED lighting
   Heated towel rail
- Shower cabin in bathrooms
   Bathroom furniture
   Fitted sanitary ware
   Full bathroom
- Several bathrooms
   Balcony
   Telephone
   Internet
- Satellite television
   Washing machine
   Fridge
   Dryer
- Cooker hood
   Oven
   Cooker
   Dishwasher
- Built-in kitchen
   Laminate Flooring
   Floor heating in all rooms
   Finished
- Ready to move in
   American kitchen
   Open-plan kitchen
   Comfort
- At the final stage of construction