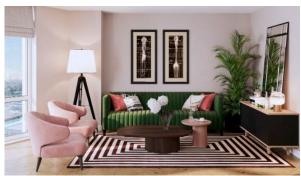

#### PROPERTY FEATURES

#### **FEATURES**

- Video intercom
   Interior doors
   Balcony doors
   Interior walls painted with washable water-based paint
- Ceiling spotlights
   Spotlights
   LED lighting
   Heated towel rail
- Shower cabin in bathrooms
   Bathroom furniture
   Fitted sanitary ware
   Full bathroom
- Several bathrooms
   Balcony
   Telephone
   Internet
- Satellite television
   Washing machine
   Fridge
   Dryer
- Cooker hood
   Oven
   Cooker
   Dishwasher
- Built-in kitchen
   Laminate Flooring
   Floor heating in all rooms
   Finished
- Ready to move in
   American kitchen
   Open-plan kitchen
   Comfort
- At the final stage of construction