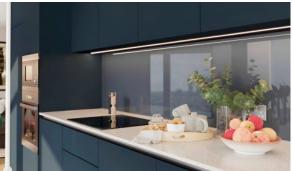

#### **FEATURES**

- Video intercom
   Interior doors
   Balcony doors
   Interior walls painted with washable water-based paint
- Ceiling spotlights
   Spotlights
   LED lighting
   Heated towel rail
- Shower cabin in bathrooms
   Bathroom furniture
   Fitted sanitary ware
   Full bathroom
- Several bathrooms
   Balcony
   Telephone
   Internet
- Satellite television
   Washing machine
   Fridge
   Dryer
- Cooker hood
   Oven
   Cooker
   Dishwasher
- Built-in kitchen
   Laminate Flooring
   Floor heating in all rooms
   Finished
- Ready to move in
   American kitchen
   Open-plan kitchen
   Comfort
- At the final stage of construction