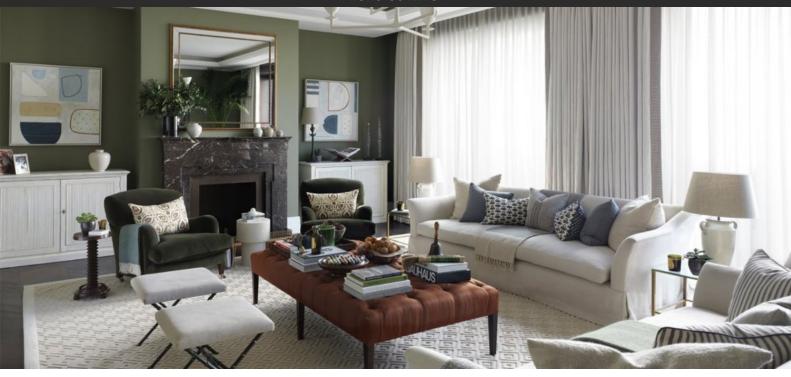

# DUPLEX IN BELGRAVIA, LONDON, UK, 2 BEDROOMS, 1389 SQ.FT NO. 841

£ 4 950 000

# **PARAMETERS**

City London
District Belgravia
Type Duplex
Development CHELSEA BARRACKS
Floor plan CHELSEA BARRACKS
1389 SQ.FT 2 BDRM

Bedrooms 2
Living space 1389 ft²
To city center 5200 ft
Completion date IV quarter, 2024





# PROPERTY FEATURES

#### **LOCATION**

- Close to the bus stop
   Close to schools
   Close to the kindergarten
   Prestigious district
- Near golf course
   Great location
   Pond nearby
   Near metro
- Near restaurants
   Near Hospital
   Near Mosque
   Street view
- Courtyard view
   Beautiful view

#### **FEATURES**

- Video intercom
   Smart Home system
   Interior doors
   Thermal and sound insulation of walls
- Wallpaper
   Interior walls painted with
   Ceiling spotlights