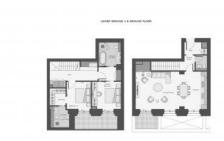

# **PARAMETERS**

City London
District Belgravia
Type Duplex
Development CHELSEA BARRACKS
Floor plan CHELSEA BARRACKS
1389 SQ.FT 2 BDRM

Bedrooms 2
Living space 1389 ft²
To city center 5200 ft
Completion date IV quarter, 2024