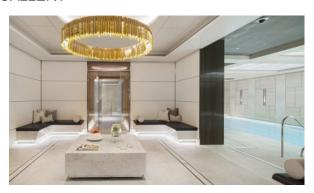

## INDOOR FACILITIES

| • | Wi-fi in common areas                                  | • | Heating system  | • | Reception       | • | Laundry               |
|---|--------------------------------------------------------|---|-----------------|---|-----------------|---|-----------------------|
| • | Basement                                               | • | Storage room    | • | Wine cellar     | • | Optional utility room |
| • | Area for keeping strollers and bicycles on every floor | • | Staff room      | • | Drivers room    | • | Server room           |
| • | Cinema                                                 | • | Recreation room | • | Recreation area | • | SPA center            |