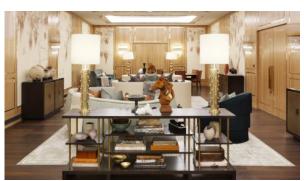

| • | Basement                                               | • | Storage room    | • | Wine cellar     | • | Optional utility room |
| • | Area for keeping strollers and bicycles on every floor | • | Staff room      | • | Drivers room    | • | Server room           |
| • | Cinema                                                 | • | Recreation room | • | Recreation area | • | SPA center            |



Fitness room
 Pilates and yoga room
 Private Gym
 Elevator

Garage with automatic gates
 Private garage

#### **OUTDOOR FEATURES**

CCTV
 Security
 Decorative lighting
 Landscaped garden

Landscaped green area
 Transport accessibility
 Social and commercial facilities
 Concierge

Park
 Footpaths
 Benches
 Well-developed facilities

Pool with waterslides



## PHOTO GALLERY