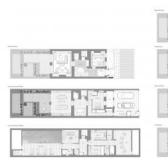

#### **PARAMETERS**

City London
District Belgravia
Type Townhouse
Development CHELSEA BARRACKS
Floor plan CHELSEA BARRACKS
9945 SQ.FT 5 BDRM

Bedrooms5Reception rooms1Living space9945 ft²To city center5200 ftCompletion dateIV quarter, 2024