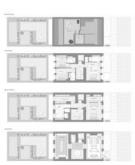

#### **PARAMETERS**

City London
District Belgravia
Type Townhouse
Development CHELSEA BARRACKS
Floor plan CHELSEA BARRACKS
9945 SQ.FT 5 BDRM

Bedrooms5Reception rooms1Living space9945 ft²To city center5200 ftCompletion dateIV quarter, 2024