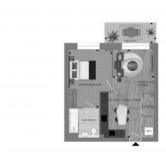

# **PARAMETERS**

City London
District Fulham
Type Apartment
Development CHELSEA BOTANICA
Floor plan CHELSEA BOTANICA
624 SQ.FT 1BDR

 $\begin{array}{ccc} \text{Bedrooms} & & 1 \\ \text{Living space} & & 624 \text{ ft}^2 \\ \text{To city center} & & 33792 \text{ ft} \\ \text{Completion date} & & \text{IV quarter, 2023} \\ \end{array}$ 