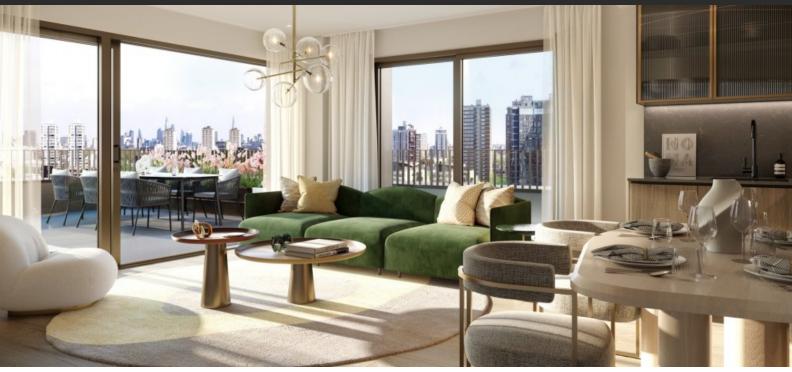

#### **FEATURES**

- Panoramic windows
   Panoramic glazing
   Plasterboard ceiling
   Decorative ceiling
- Ceiling spotlights
   Spotlights
   LED lighting
   Bathroom furniture
- Balcony Roof terrace Internet English TV channels
- All appliances Marble countertop in the kitchen Built-in kitchen Built in Kitchen Appliances
- Furnished
   Parquet
   Ready to move in
   Exclusive interior design
- Few apartments on floor
   Open-plan property
   Extra large studio apartments
   At the final stage of construction

# PHOTO GALLERY