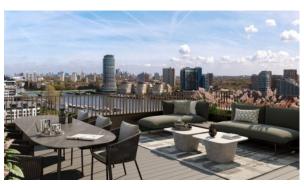

#### **FEATURES**

- Panoramic windows
   Panoramic glazing
   Plasterboard ceiling
   Decorative ceiling
- Ceiling spotlights
   Spotlights
   LED lighting
   Bathroom furniture
- Balcony Roof terrace Internet English TV channels
- All appliances Marble countertop in the kitchen Built-in kitchen Built in Kitchen Appliances
- Furnished
   Parquet
   Ready to move in
   Exclusive interior design
- Few apartments on floor
   Open-plan property
   Extra large studio apartments
   At the final stage of construction

#### **OUTDOOR FEATURES**

- Landscaped garden
   Landscaped green area
   Community garden
   Car park
- Concierge
   Park
   Footpaths
   Garden
- Benches

# PHOTO GALLERY